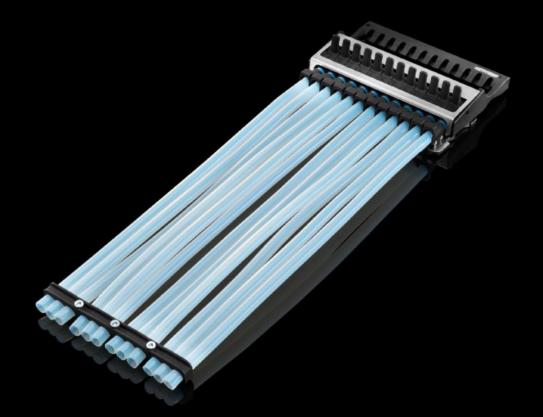

### AS 4051.213 - Wire feed block WT 12

The WT 12 wire infeed block is used to securely and flexibly guide the wires to the Wire Terminal WT C fully automated wire processing machine. The wire infeed block is individually fitted using a quick-lock mechanism.

#### Features

| Model No.                | AS 4051.213                                                                                                                                                                                                                         |
|--------------------------|-------------------------------------------------------------------------------------------------------------------------------------------------------------------------------------------------------------------------------------|
| Design                   | plug-type                                                                                                                                                                                                                           |
| Product description      | The WT 12 wire infeed block is used to securely and flexibly guide<br>the wires to the Wire Terminal WT C fully automated wire<br>processing machine. The wire infeed block is individually fitted<br>using a quick-lock mechanism. |
| Benefits                 | Secure wire infeed via a new type of wire routing system including<br>quick-lock mechanism<br>Wire infeed into the wire feed block via a secure tube.<br>Guarantees flexible, simple exchange of the wires                          |
| Technical specifications | The Wire Terminal can accommodate a total of three wire infeed<br>blocks for max. 36 wires<br>Covering 12 wire types per block                                                                                                      |
| Supply includes          | Wire feed block WT 12                                                                                                                                                                                                               |
| To fit Model No.         | 4051.205<br>4051.210                                                                                                                                                                                                                |
| Packs of                 | 1 pc(s).                                                                                                                                                                                                                            |
| Net weight               | 0.8                                                                                                                                                                                                                                 |
| Gross weight             | 1.1                                                                                                                                                                                                                                 |
| Customs tariff number    | 84798997                                                                                                                                                                                                                            |