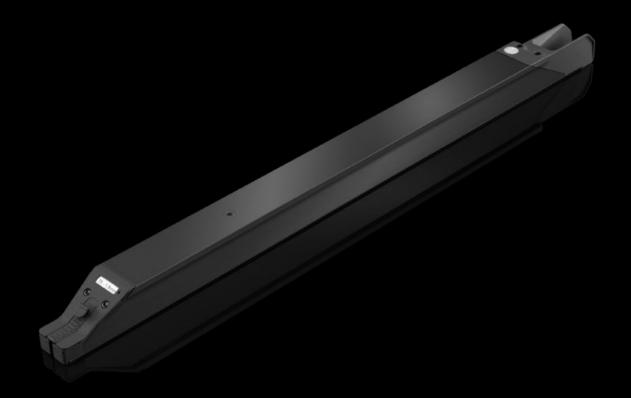

#### AS 4051.231 - Wire rail WT

The pre-assembled wires are fed into the WT 26 wire rail with a cross-section of 0.5 mm² by the removal handling system.

#### **Features**

| Model No.             | AS 4051.231                                                                                   |
|-----------------------|-----------------------------------------------------------------------------------------------|
| Benefits              | Project-specific order picking for downstream processes Project-specific sorting of the wires |
|                       | Optimum removal handling                                                                      |
|                       | Busbar system prepared for optimum workstation order-picking  No wire sorting required        |
|                       | Simplifies the wiring process with step-by-step instructions in Eplan                         |
|                       | Smart Wiring                                                                                  |
|                       | Ideal in conjunction with the Wire Cart for perfect workstation order picking                 |
| Supply includes       | Wire rail WT 26                                                                               |
| Note                  | This gap size indicates the maximum diameter of the wire                                      |
|                       | insulation.                                                                                   |
| To fit Model No.      | 4051.205                                                                                      |
|                       | 4051.210                                                                                      |
|                       | 4051.024                                                                                      |
|                       | 4051.036                                                                                      |
| Applications          | For single wires with cross-section 0.5 mm² (gap size 2.6 mm)                                 |
| Packs of              | 1 pc(s).                                                                                      |
| Net weight            | 0.85                                                                                          |
| Gross weight          | 1                                                                                             |
| Customs tariff number | 76169990                                                                                      |
|                       |                                                                                               |