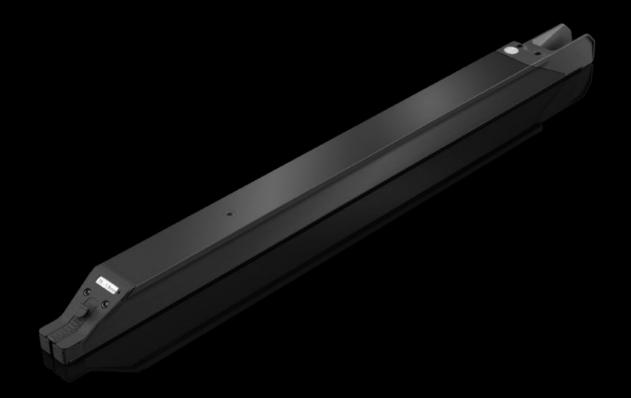

### AS 4051.237 - Wire rail WT

The pre-assembled wires are fed into the WT 53 wire rail with a cross-section of 6.0 mm² by the removal handling system.

#### **Features**

| Model No.           | AS 4051.237                                                                                                                                                                                                                                                                                                                                                                   |
|---------------------|-------------------------------------------------------------------------------------------------------------------------------------------------------------------------------------------------------------------------------------------------------------------------------------------------------------------------------------------------------------------------------|
| Product description | Busbar clamper for Perforex machining centres BC and Perforex milling terminals MT, for simple machining of copper bars. Suitable for drilling and thread tapping.                                                                                                                                                                                                            |
| Benefits            | Project-specific order picking for downstream processes Project-specific sorting of the wires Optimum removal handling Busbar system prepared for optimum workstation order-picking No wire sorting required Simplifies the wiring process with step-by-step instructions in Eplan Smart Wiring Ideal in conjunction with the Wire Cart for perfect workstation order picking |
| Supply includes     | Wire rail WT 53                                                                                                                                                                                                                                                                                                                                                               |
| Note                | This gap size indicates the maximum diameter of the wire insulation.                                                                                                                                                                                                                                                                                                          |
| To fit Model No.    | 4051.205<br>4051.210<br>4051.024<br>4051.036                                                                                                                                                                                                                                                                                                                                  |
| Applications        | For single wires with cross-section 6 mm² (gap size 5.3 mm)                                                                                                                                                                                                                                                                                                                   |
| Packs of            | 1 pc(s).                                                                                                                                                                                                                                                                                                                                                                      |