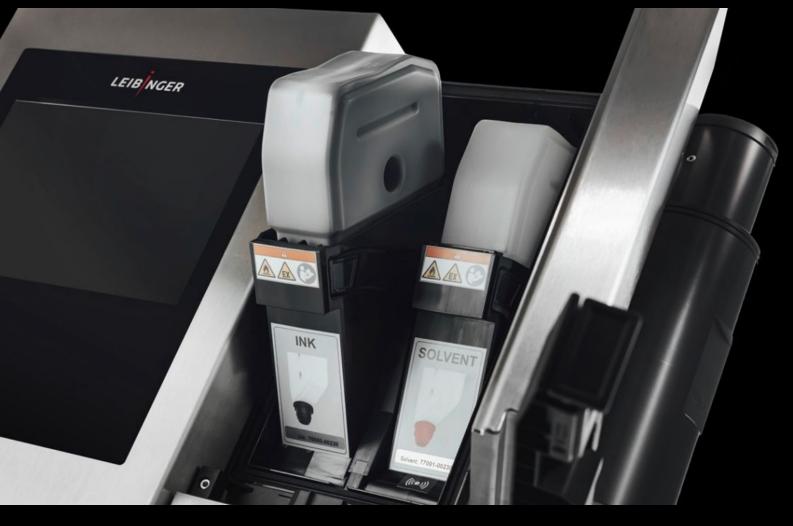

## AS 4051.250 - Ink

Ink for the Wire Terminal WT printer system.

## **Features**

| Model No.             | AS 4051.250                                                                                                                              |
|-----------------------|------------------------------------------------------------------------------------------------------------------------------------------|
| Product description   | Ink for the Wire Terminal WT printer system.                                                                                             |
| Colour                | White                                                                                                                                    |
| Note                  | Please talk to your Rittal sales consultant about a bespoke machine configuration.  We reserve the right to make technical modifications |
| Note on Model No.     | for IQ.JET                                                                                                                               |
| Packs of              | 1 pc(s).                                                                                                                                 |
| Net weight            | 1                                                                                                                                        |
| Gross weight          | 1.3                                                                                                                                      |
| Customs tariff number | 32151900                                                                                                                                 |
| EAN                   | 4028177999497                                                                                                                            |
| ECLASS 8.0            | 19140606                                                                                                                                 |
|                       |                                                                                                                                          |