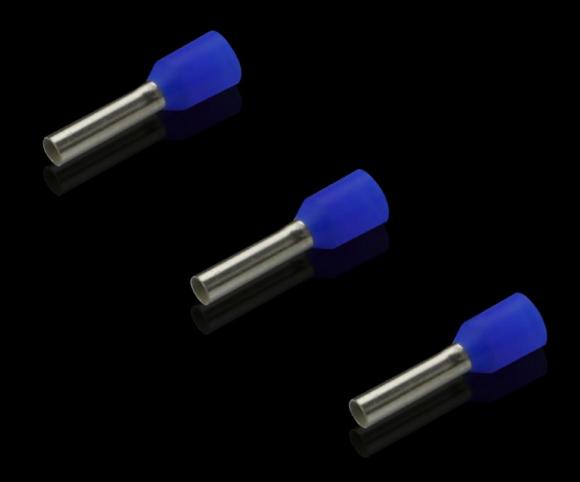

## AS 4051.525 - Wire end ferrules loose

With plastic collar.

#### **Features**

| Model No.                | AS 4051.525                                                                                                                                      |
|--------------------------|--------------------------------------------------------------------------------------------------------------------------------------------------|
| Product description      | With plastic collar.                                                                                                                             |
| Technical specifications | Heat-resistant to 105 °C                                                                                                                         |
| Material                 | E-Cu, galvanic tin-plated Plastic collar: Polypropylene                                                                                          |
| Colour                   | Blue                                                                                                                                             |
| Length                   | 10 mm                                                                                                                                            |
| AWG                      | 14                                                                                                                                               |
| Internal diameter        | 4,2 mm                                                                                                                                           |
| For cross-section        | 2,5 mm²                                                                                                                                          |
| DIN colour code          | Yes                                                                                                                                              |
| Note                     | UL-certified in conjunction with the relevant tools, such as crimping machines. For bespoke advice, please contact your Rittal sales consultant. |
| Standards                | AEH DIN 46228                                                                                                                                    |
| To fit Model No.         | 4051.205<br>4051.210                                                                                                                             |
| Delivery form            | Loose (10 packs of 100)                                                                                                                          |
| Packs of                 | 1000 pc(s).                                                                                                                                      |
| Net weight               | 1                                                                                                                                                |
| Gross weight             | 0.176                                                                                                                                            |
| Customs tariff number    | 85369010                                                                                                                                         |
| EAN                      | 4028177815834                                                                                                                                    |
| ETIM 9                   | EC000005                                                                                                                                         |
|                          |                                                                                                                                                  |