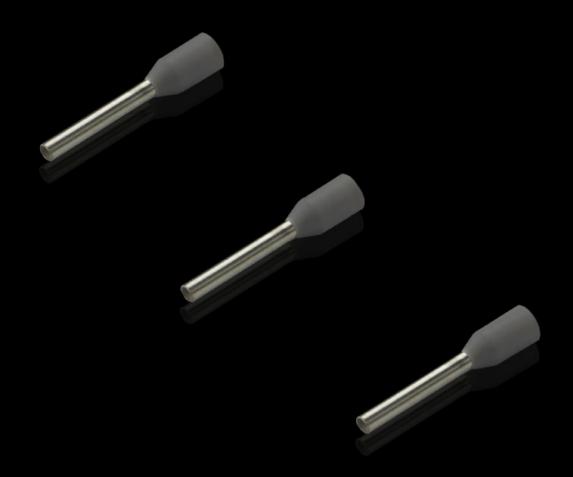

## AS 4051.641 - Wire end ferrules loose

With plastic collar.

#### **Features**

| Model No.                | AS 4051.641                                                                                                                                      |
|--------------------------|--------------------------------------------------------------------------------------------------------------------------------------------------|
| Product description      | With plastic collar.                                                                                                                             |
| Technical specifications | Heat-resistant to 105 °C                                                                                                                         |
| Material                 | E-Cu, galvanic tin-plated Plastic collar: Polypropylene                                                                                          |
| Colour                   | Grey                                                                                                                                             |
| Length                   | 10 mm                                                                                                                                            |
| AWG                      | 18                                                                                                                                               |
| Internal diameter        | 2,8 mm                                                                                                                                           |
| For cross-section        | 0,75 mm²                                                                                                                                         |
| DIN colour code          | Yes                                                                                                                                              |
| Note                     | UL-certified in conjunction with the relevant tools, such as crimping machines. For bespoke advice, please contact your Rittal sales consultant. |
| Standards                | AEH DIN 46228                                                                                                                                    |
| To fit Model No.         | 4051.205<br>4051.210                                                                                                                             |
| Delivery form            | Loose (10 packs of 100)                                                                                                                          |
| Packs of                 | 1000 pc(s).                                                                                                                                      |
| Net weight               | 1                                                                                                                                                |
| Gross weight             | 0.11                                                                                                                                             |
| Customs tariff number    | 85369010                                                                                                                                         |
| EAN                      | 4028177815872                                                                                                                                    |
| ETIM 9                   | EC000005                                                                                                                                         |
|                          |                                                                                                                                                  |