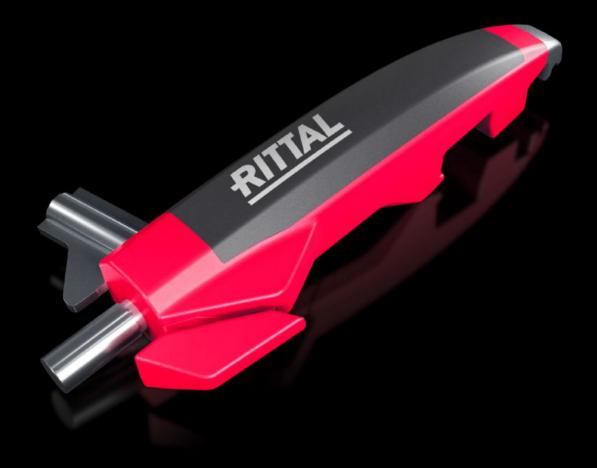

## AS 4052.000 - Multitool for AX, VX

Multifunctional tool. Ideal for handling and mounting AX enclosures and VX doors.

## **Features**

| Model No.                | AS 4052.000                                                                                                                                                                                                                                                                                          |
|--------------------------|------------------------------------------------------------------------------------------------------------------------------------------------------------------------------------------------------------------------------------------------------------------------------------------------------|
| Product description      | Multifunctional tool. Ideal for handling and mounting AX enclosures and VX doors.                                                                                                                                                                                                                    |
| Technical specifications | Load capacity max. 40 kg (lift door)                                                                                                                                                                                                                                                                 |
| Function principle       | Cutting of packaging (tapes and foil) Enclosure key (double-bit) Installation and dismantling of hinge pins with AX enclosures Temporary door stay for AX sheet steel enclosures Safe installation and removal of VX doors Magnet for securing drawings to enclosure surfaces Bottle opener function |
| Material                 | Door lift function: Stainless steel Double-bit: Die-cast zinc Mounting aid for hinge pins: Die-cast zinc Door stay: Die-cast zinc Blade: Stainless steel blade Handle: Plastic                                                                                                                       |
| Colour                   | Handle: Anthracite and Rittal Power Pink                                                                                                                                                                                                                                                             |
| Packs of                 | 1 pc(s).                                                                                                                                                                                                                                                                                             |
| Net weight               | 0.3                                                                                                                                                                                                                                                                                                  |
| Gross weight             | 0.31                                                                                                                                                                                                                                                                                                 |
| Customs tariff number    | 82055980                                                                                                                                                                                                                                                                                             |
| EAN                      | 4028177957572                                                                                                                                                                                                                                                                                        |
| ETIM 9                   | EC011837                                                                                                                                                                                                                                                                                             |
| ETIM 8                   | EC011837                                                                                                                                                                                                                                                                                             |
| ECLASS 8.0               | 21045090                                                                                                                                                                                                                                                                                             |