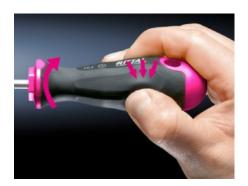

## AS 4052.003 - Screwdrivers uninsulated

Ergonomic screwdriver which adapts perfectly to the hand, thereby minimising the force required.

### Features

| Model No.                 | AS 4052.003                                                                                                                                                                                                                                   |
|---------------------------|-----------------------------------------------------------------------------------------------------------------------------------------------------------------------------------------------------------------------------------------------|
| Design                    | for slot-head screws                                                                                                                                                                                                                          |
| Product description       | Ergonomic screwdriver which adapts perfectly to the hand, thereby minimising the force required.                                                                                                                                              |
| Benefits                  | Handle head with anti-roll protection and clear screw labelling<br>Black coated blade tip to preserve precision and accuracy of fit<br>Optimum interconnection of hand and handle supports higher<br>torques and longer, fatigue-free working |
| Material                  | Blade: Chrome-molybdenum-vanadium alloy<br>Handle core: Hard plastic<br>Handle body: Elastic, highly flexible plastic                                                                                                                         |
| Colour                    | Handle: Anthracite and Rittal Power Pink                                                                                                                                                                                                      |
| Blade dia.                | 3,5 mm                                                                                                                                                                                                                                        |
| Blade length              | 100 mm                                                                                                                                                                                                                                        |
| Blade (width x thickness) | 3.5 x 0.6 mm                                                                                                                                                                                                                                  |
| Blade tip                 | SL                                                                                                                                                                                                                                            |
| Handle dia.               | 25 mm                                                                                                                                                                                                                                         |
| Handle length             | 86 mm                                                                                                                                                                                                                                         |
| Packs of                  | 1 pc(s).                                                                                                                                                                                                                                      |