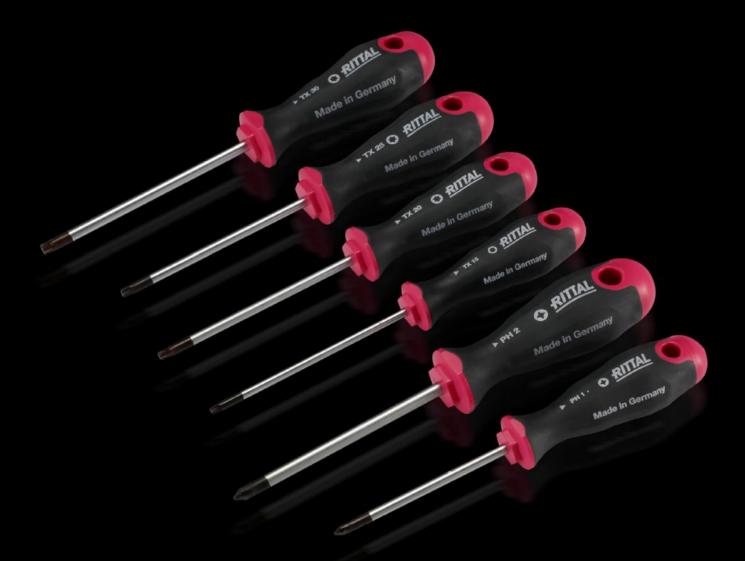

## AS 4052.003 - Screwdrivers uninsulated

Ergonomic screwdriver which adapts perfectly to the hand, thereby minimising the force required.

### Features

| Model No.                 | AS 4052.003                                                                                                                                                                                                                                   |
|---------------------------|-----------------------------------------------------------------------------------------------------------------------------------------------------------------------------------------------------------------------------------------------|
| Design                    | for slot-head screws                                                                                                                                                                                                                          |
| Product description       | Ergonomic screwdriver which adapts perfectly to the hand, thereby minimising the force required.                                                                                                                                              |
| Benefits                  | Handle head with anti-roll protection and clear screw labelling<br>Black coated blade tip to preserve precision and accuracy of fit<br>Optimum interconnection of hand and handle supports higher<br>torques and longer, fatigue-free working |
| Material                  | Blade: Chrome-molybdenum-vanadium alloy<br>Handle core: Hard plastic<br>Handle body: Elastic, highly flexible plastic                                                                                                                         |
| Colour                    | Handle: Anthracite and Rittal Power Pink                                                                                                                                                                                                      |
| Blade dia.                | 3,5 mm                                                                                                                                                                                                                                        |
| Blade length              | 100 mm                                                                                                                                                                                                                                        |
| Blade (width x thickness) | 3.5 x 0.6 mm                                                                                                                                                                                                                                  |
| Blade tip                 | SL                                                                                                                                                                                                                                            |
| Handle dia.               | 25 mm                                                                                                                                                                                                                                         |
| Handle length             | 86 mm                                                                                                                                                                                                                                         |
| Packs of                  | 1 pc(s).                                                                                                                                                                                                                                      |