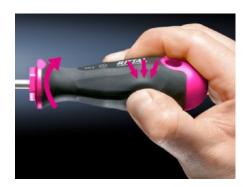

#### **Features**

| Model No.                 | AS 4052.007                                                                                                                                                                                                                                   |
|---------------------------|-----------------------------------------------------------------------------------------------------------------------------------------------------------------------------------------------------------------------------------------------|
| Design                    | for slot-head screws                                                                                                                                                                                                                          |
| Product description       | Ergonomic screwdriver which adapts perfectly to the hand, thereby minimising the force required.                                                                                                                                              |
| Benefits                  | Handle head with anti-roll protection and clear screw labelling<br>Black coated blade tip to preserve precision and accuracy of fit<br>Optimum interconnection of hand and handle supports higher<br>torques and longer, fatigue-free working |
| Material                  | Blade: Chrome-molybdenum-vanadium alloy<br>Handle core: Hard plastic<br>Handle body: Elastic, highly flexible plastic                                                                                                                         |
| Colour                    | Handle: Anthracite and Rittal Power Pink                                                                                                                                                                                                      |
| Blade dia.                | 5 mm                                                                                                                                                                                                                                          |
| Blade length              | 150 mm                                                                                                                                                                                                                                        |
| Blade (width x thickness) | 5.5 x 1 mm                                                                                                                                                                                                                                    |
| Blade tip                 | SL                                                                                                                                                                                                                                            |
| Handle dia.               | 33 mm                                                                                                                                                                                                                                         |
| Handle length             | 101 mm                                                                                                                                                                                                                                        |
| Packs of                  | 1 pc(s).                                                                                                                                                                                                                                      |
|                           |                                                                                                                                                                                                                                               |