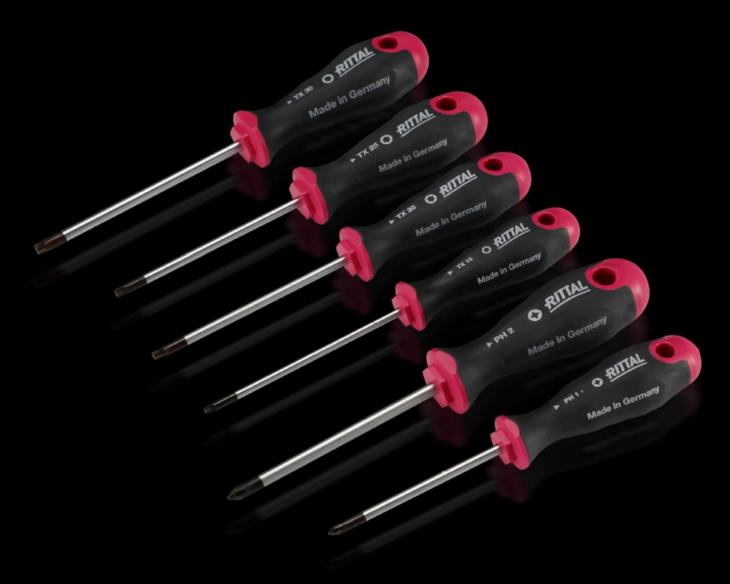

## AS 4052.007 - Screwdrivers uninsulated

Ergonomic screwdriver which adapts perfectly to the hand, thereby minimising the force required.

#### **Features**

| Model No.                 | AS 4052.007                                                                                                                                                                                                                                   |
|---------------------------|-----------------------------------------------------------------------------------------------------------------------------------------------------------------------------------------------------------------------------------------------|
| Design                    | for slot-head screws                                                                                                                                                                                                                          |
| Product description       | Ergonomic screwdriver which adapts perfectly to the hand, thereby minimising the force required.                                                                                                                                              |
| Benefits                  | Handle head with anti-roll protection and clear screw labelling<br>Black coated blade tip to preserve precision and accuracy of fit<br>Optimum interconnection of hand and handle supports higher<br>torques and longer, fatigue-free working |
| Material                  | Blade: Chrome-molybdenum-vanadium alloy<br>Handle core: Hard plastic<br>Handle body: Elastic, highly flexible plastic                                                                                                                         |
| Colour                    | Handle: Anthracite and Rittal Power Pink                                                                                                                                                                                                      |
| Blade dia.                | 5 mm                                                                                                                                                                                                                                          |
| Blade length              | 150 mm                                                                                                                                                                                                                                        |
| Blade (width x thickness) | 5.5 x 1 mm                                                                                                                                                                                                                                    |
| Blade tip                 | SL                                                                                                                                                                                                                                            |
| Handle dia.               | 33 mm                                                                                                                                                                                                                                         |
| Handle length             | 101 mm                                                                                                                                                                                                                                        |
| Packs of                  | 1 pc(s).                                                                                                                                                                                                                                      |
|                           |                                                                                                                                                                                                                                               |