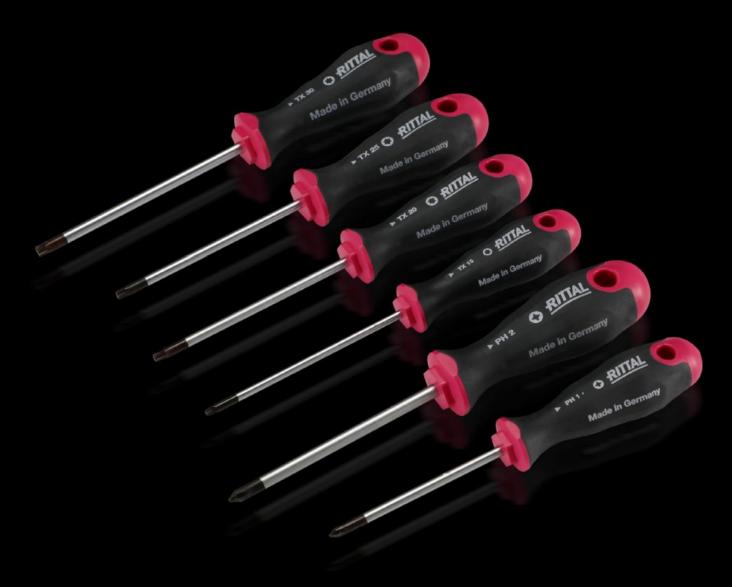

## AS 4052.011 - Screwdrivers uninsulated

Ergonomic screwdriver which adapts perfectly to the hand, thereby minimising the force required.

#### **Features**

| Model No.                 | AS 4052.011                                                                                                                                                                                                                                   |
|---------------------------|-----------------------------------------------------------------------------------------------------------------------------------------------------------------------------------------------------------------------------------------------|
| Design                    | for slot-head screws                                                                                                                                                                                                                          |
| Product description       | Ergonomic screwdriver which adapts perfectly to the hand, thereby minimising the force required.                                                                                                                                              |
| Benefits                  | Handle head with anti-roll protection and clear screw labelling<br>Black coated blade tip to preserve precision and accuracy of fit<br>Optimum interconnection of hand and handle supports higher<br>torques and longer, fatigue-free working |
| Material                  | Blade: Chrome-molybdenum-vanadium alloy<br>Handle core: Hard plastic<br>Handle body: Elastic, highly flexible plastic                                                                                                                         |
| Colour                    | Handle: Anthracite and Rittal Power Pink                                                                                                                                                                                                      |
| Blade dia.                | 6 mm                                                                                                                                                                                                                                          |
| Blade length              | 150 mm                                                                                                                                                                                                                                        |
| Blade (width x thickness) | 6.5 x 1.2 mm                                                                                                                                                                                                                                  |
| Blade tip                 | SL                                                                                                                                                                                                                                            |
| Handle dia.               | 36 mm                                                                                                                                                                                                                                         |
| Handle length             | 106 mm                                                                                                                                                                                                                                        |
| Packs of                  | 1 pc(s).                                                                                                                                                                                                                                      |