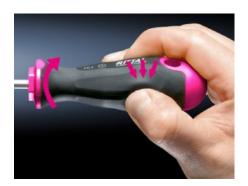

## AS 4052.022 - Screwdrivers uninsulated

Ergonomic screwdriver which adapts perfectly to the hand, thereby minimising the force required.

### Features

| Model No.           | AS 4052.022                                                                                                                                                                                                                                   |
|---------------------|-----------------------------------------------------------------------------------------------------------------------------------------------------------------------------------------------------------------------------------------------|
| Design              | for Pozidriv screws                                                                                                                                                                                                                           |
| Product description | Ergonomic screwdriver which adapts perfectly to the hand, thereby minimising the force required.                                                                                                                                              |
| Benefits            | Handle head with anti-roll protection and clear screw labelling<br>Black coated blade tip to preserve precision and accuracy of fit<br>Optimum interconnection of hand and handle supports higher<br>torques and longer, fatigue-free working |
| Material            | Blade: Chrome-molybdenum-vanadium alloy<br>Handle core: Hard plastic<br>Handle body: Elastic, highly flexible plastic                                                                                                                         |
| Colour              | Handle: Anthracite and Rittal Power Pink                                                                                                                                                                                                      |
| Blade dia.          | 6 mm                                                                                                                                                                                                                                          |
| Blade length        | 100 mm                                                                                                                                                                                                                                        |
| Blade tip           | PZ 2                                                                                                                                                                                                                                          |
| Handle dia.         | 36 mm                                                                                                                                                                                                                                         |
| Handle length       | 106 mm                                                                                                                                                                                                                                        |
| Packs of            | 1 pc(s).                                                                                                                                                                                                                                      |
| Net weight          | 0.09                                                                                                                                                                                                                                          |