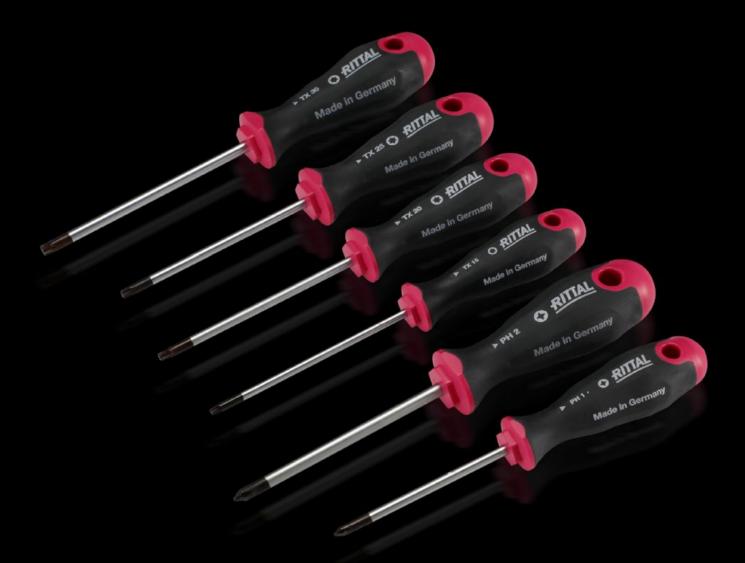

## AS 4052.022 - Screwdrivers uninsulated

Ergonomic screwdriver which adapts perfectly to the hand, thereby minimising the force required.

### Features

| Model No.           | AS 4052.022                                                                                                                                                                                                                                   |
|---------------------|-----------------------------------------------------------------------------------------------------------------------------------------------------------------------------------------------------------------------------------------------|
| Design              | for Pozidriv screws                                                                                                                                                                                                                           |
| Product description | Ergonomic screwdriver which adapts perfectly to the hand, thereby minimising the force required.                                                                                                                                              |
| Benefits            | Handle head with anti-roll protection and clear screw labelling<br>Black coated blade tip to preserve precision and accuracy of fit<br>Optimum interconnection of hand and handle supports higher<br>torques and longer, fatigue-free working |
| Material            | Blade: Chrome-molybdenum-vanadium alloy<br>Handle core: Hard plastic<br>Handle body: Elastic, highly flexible plastic                                                                                                                         |
| Colour              | Handle: Anthracite and Rittal Power Pink                                                                                                                                                                                                      |
| Blade dia.          | 6 mm                                                                                                                                                                                                                                          |
| Blade length        | 100 mm                                                                                                                                                                                                                                        |
| Blade tip           | PZ 2                                                                                                                                                                                                                                          |
| Handle dia.         | 36 mm                                                                                                                                                                                                                                         |
| Handle length       | 106 mm                                                                                                                                                                                                                                        |
| Packs of            | 1 pc(s).                                                                                                                                                                                                                                      |
| Net weight          | 0.09                                                                                                                                                                                                                                          |