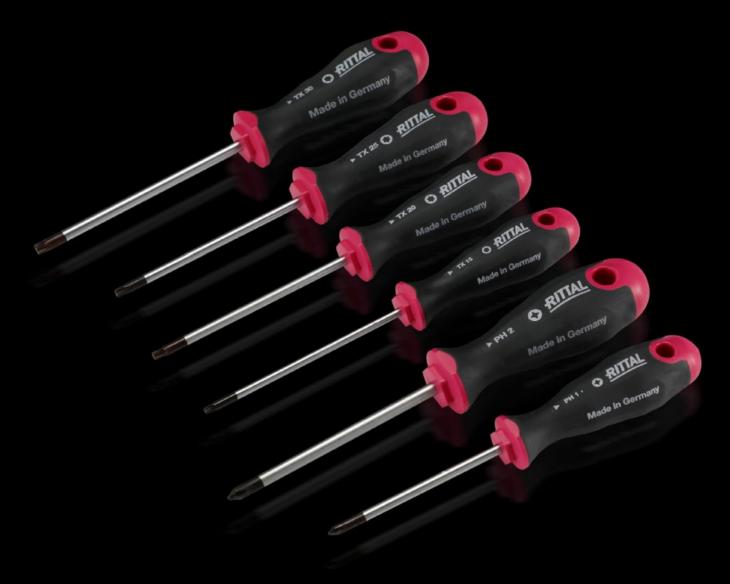

## AS 4052.031 - Screwdrivers uninsulated

Ergonomic screwdriver which adapts perfectly to the hand, thereby minimising the force required.

#### **Features**

| Model No.           | AS 4052.031                                                                                                                                                                                                                                   |
|---------------------|-----------------------------------------------------------------------------------------------------------------------------------------------------------------------------------------------------------------------------------------------|
| Design              | for Phillips-head screws                                                                                                                                                                                                                      |
| Product description | Ergonomic screwdriver which adapts perfectly to the hand, thereby minimising the force required.                                                                                                                                              |
| Benefits            | Handle head with anti-roll protection and clear screw labelling<br>Black coated blade tip to preserve precision and accuracy of fit<br>Optimum interconnection of hand and handle supports higher<br>torques and longer, fatigue-free working |
| Material            | Blade: Chrome-molybdenum-vanadium alloy<br>Handle core: Hard plastic<br>Handle body: Elastic, highly flexible plastic                                                                                                                         |
| Colour              | Handle: Anthracite and Rittal Power Pink                                                                                                                                                                                                      |
| Blade dia.          | 4,5 mm                                                                                                                                                                                                                                        |
| Blade length        | 80 mm                                                                                                                                                                                                                                         |
| Blade tip           | PH 1                                                                                                                                                                                                                                          |
| Handle dia.         | 30 mm                                                                                                                                                                                                                                         |
| Handle length       | 94 mm                                                                                                                                                                                                                                         |
| Packs of            | 1 pc(s).                                                                                                                                                                                                                                      |
| Net weight          | 0.05                                                                                                                                                                                                                                          |