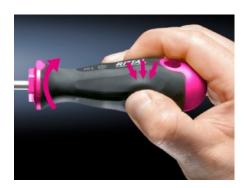

## AS 4052.032 - Screwdrivers uninsulated

Ergonomic screwdriver which adapts perfectly to the hand, thereby minimising the force required.

#### **Features**

| Model No.           | AS 4052.032                                                                                                                                                                                                                                   |
|---------------------|-----------------------------------------------------------------------------------------------------------------------------------------------------------------------------------------------------------------------------------------------|
| Design              | for Phillips-head screws                                                                                                                                                                                                                      |
| Product description | Ergonomic screwdriver which adapts perfectly to the hand, thereby minimising the force required.                                                                                                                                              |
| Benefits            | Handle head with anti-roll protection and clear screw labelling<br>Black coated blade tip to preserve precision and accuracy of fit<br>Optimum interconnection of hand and handle supports higher<br>torques and longer, fatigue-free working |
| Material            | Blade: Chrome-molybdenum-vanadium alloy<br>Handle core: Hard plastic<br>Handle body: Elastic, highly flexible plastic                                                                                                                         |
| Colour              | Handle: Anthracite and Rittal Power Pink                                                                                                                                                                                                      |
| Blade dia.          | 6 mm                                                                                                                                                                                                                                          |
| Blade length        | 100 mm                                                                                                                                                                                                                                        |
| Blade tip           | PH 2                                                                                                                                                                                                                                          |
| Handle dia.         | 36 mm                                                                                                                                                                                                                                         |
| Handle length       | 106 mm                                                                                                                                                                                                                                        |
| Packs of            | 1 pc(s).                                                                                                                                                                                                                                      |
| Net weight          | 0.09                                                                                                                                                                                                                                          |