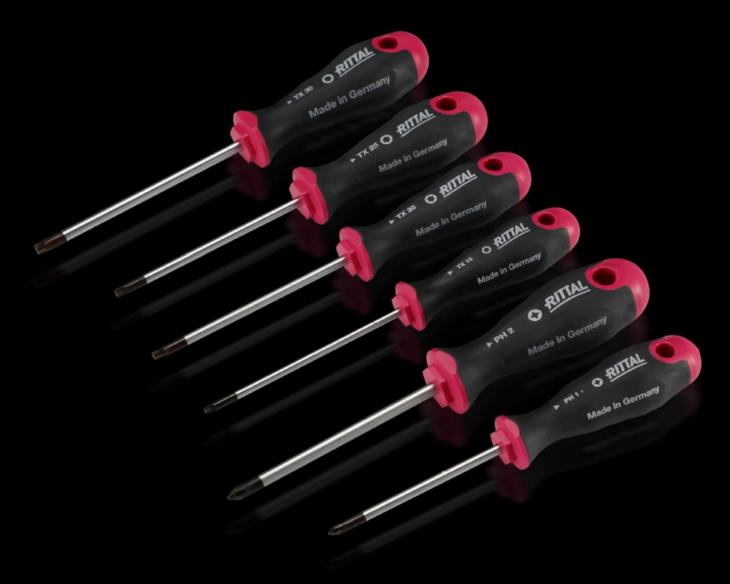

## AS 4052.032 - Screwdrivers uninsulated

Ergonomic screwdriver which adapts perfectly to the hand, thereby minimising the force required.

#### **Features**

| Model No.           | AS 4052.032                                                                                                                                                                                                                                   |
|---------------------|-----------------------------------------------------------------------------------------------------------------------------------------------------------------------------------------------------------------------------------------------|
| Design              | for Phillips-head screws                                                                                                                                                                                                                      |
| Product description | Ergonomic screwdriver which adapts perfectly to the hand, thereby minimising the force required.                                                                                                                                              |
| Benefits            | Handle head with anti-roll protection and clear screw labelling<br>Black coated blade tip to preserve precision and accuracy of fit<br>Optimum interconnection of hand and handle supports higher<br>torques and longer, fatigue-free working |
| Material            | Blade: Chrome-molybdenum-vanadium alloy<br>Handle core: Hard plastic<br>Handle body: Elastic, highly flexible plastic                                                                                                                         |
| Colour              | Handle: Anthracite and Rittal Power Pink                                                                                                                                                                                                      |
| Blade dia.          | 6 mm                                                                                                                                                                                                                                          |
| Blade length        | 100 mm                                                                                                                                                                                                                                        |
| Blade tip           | PH 2                                                                                                                                                                                                                                          |
| Handle dia.         | 36 mm                                                                                                                                                                                                                                         |
| Handle length       | 106 mm                                                                                                                                                                                                                                        |
| Packs of            | 1 pc(s).                                                                                                                                                                                                                                      |
| Net weight          | 0.09                                                                                                                                                                                                                                          |