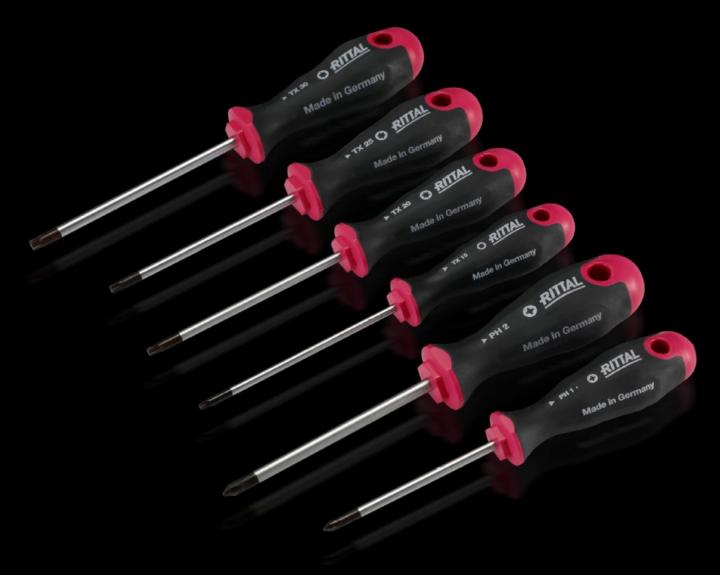

## AS 4052.038 - Screwdrivers uninsulated

Ergonomic screwdriver which adapts perfectly to the hand, thereby minimising the force required.

#### **Features**

| Model No.           | AS 4052.038                                                                                                                                                                                                                                   |
|---------------------|-----------------------------------------------------------------------------------------------------------------------------------------------------------------------------------------------------------------------------------------------|
| Design              | for Phillips-head screws                                                                                                                                                                                                                      |
| Product description | Ergonomic screwdriver which adapts perfectly to the hand, thereby minimising the force required.                                                                                                                                              |
| Benefits            | Handle head with anti-roll protection and clear screw labelling<br>Black coated blade tip to preserve precision and accuracy of fit<br>Optimum interconnection of hand and handle supports higher<br>torques and longer, fatigue-free working |
| Material            | Blade: Chrome-molybdenum-vanadium alloy<br>Handle core: Hard plastic<br>Handle body: Elastic, highly flexible plastic                                                                                                                         |
| Colour              | Handle: Anthracite and Rittal Power Pink                                                                                                                                                                                                      |
| Blade dia.          | 6 mm                                                                                                                                                                                                                                          |
| Blade length        | 25 mm                                                                                                                                                                                                                                         |
| Blade tip           | PH 2                                                                                                                                                                                                                                          |
| Handle dia.         | 21 mm                                                                                                                                                                                                                                         |
| Handle length       | 60 mm                                                                                                                                                                                                                                         |
| Packs of            | 1 pc(s).                                                                                                                                                                                                                                      |
| Net weight          | 0.03                                                                                                                                                                                                                                          |