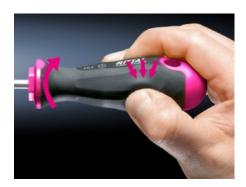

## AS 4052.038 - Screwdrivers uninsulated

Ergonomic screwdriver which adapts perfectly to the hand, thereby minimising the force required.

#### **Features**

| Model No.           | AS 4052.038                                                                                                                                                                                                                                   |
|---------------------|-----------------------------------------------------------------------------------------------------------------------------------------------------------------------------------------------------------------------------------------------|
| Design              | for Phillips-head screws                                                                                                                                                                                                                      |
| Product description | Ergonomic screwdriver which adapts perfectly to the hand, thereby minimising the force required.                                                                                                                                              |
| Benefits            | Handle head with anti-roll protection and clear screw labelling<br>Black coated blade tip to preserve precision and accuracy of fit<br>Optimum interconnection of hand and handle supports higher<br>torques and longer, fatigue-free working |
| Material            | Blade: Chrome-molybdenum-vanadium alloy<br>Handle core: Hard plastic<br>Handle body: Elastic, highly flexible plastic                                                                                                                         |
| Colour              | Handle: Anthracite and Rittal Power Pink                                                                                                                                                                                                      |
| Blade dia.          | 6 mm                                                                                                                                                                                                                                          |
| Blade length        | 25 mm                                                                                                                                                                                                                                         |
| Blade tip           | PH 2                                                                                                                                                                                                                                          |
| Handle dia.         | 21 mm                                                                                                                                                                                                                                         |
| Handle length       | 60 mm                                                                                                                                                                                                                                         |
| Packs of            | 1 pc(s).                                                                                                                                                                                                                                      |
| Net weight          | 0.03                                                                                                                                                                                                                                          |