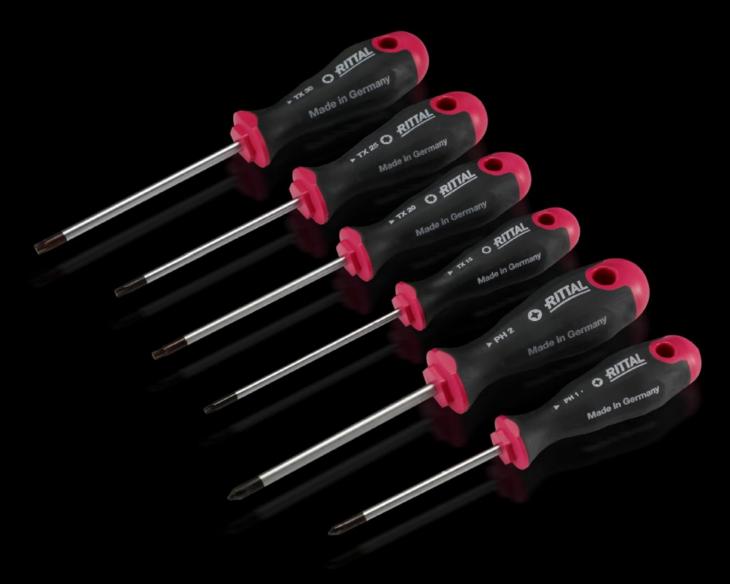

## AS 4052.054 - Screwdrivers uninsulated

Ergonomic screwdriver which adapts perfectly to the hand, thereby minimising the force required.

#### **Features**

| Model No.           | AS 4052.054                                                                                                                                                                                                                                   |
|---------------------|-----------------------------------------------------------------------------------------------------------------------------------------------------------------------------------------------------------------------------------------------|
| Design              | for TX                                                                                                                                                                                                                                        |
| Product description | Ergonomic screwdriver which adapts perfectly to the hand, thereby minimising the force required.                                                                                                                                              |
| Benefits            | Handle head with anti-roll protection and clear screw labelling<br>Black coated blade tip to preserve precision and accuracy of fit<br>Optimum interconnection of hand and handle supports higher<br>torques and longer, fatigue-free working |
| Material            | Blade: Chrome-molybdenum-vanadium alloy<br>Handle core: Hard plastic<br>Handle body: Elastic, highly flexible plastic                                                                                                                         |
| Colour              | Handle: Anthracite and Rittal Power Pink                                                                                                                                                                                                      |
| Blade dia.          | 4 mm                                                                                                                                                                                                                                          |
| Blade length        | 100 mm                                                                                                                                                                                                                                        |
| Blade tip           | TX 15                                                                                                                                                                                                                                         |
| Handle dia.         | 30 mm                                                                                                                                                                                                                                         |
| Handle length       | 94 mm                                                                                                                                                                                                                                         |
| Packs of            | 1 pc(s).                                                                                                                                                                                                                                      |
| Net weight          | 0.05                                                                                                                                                                                                                                          |