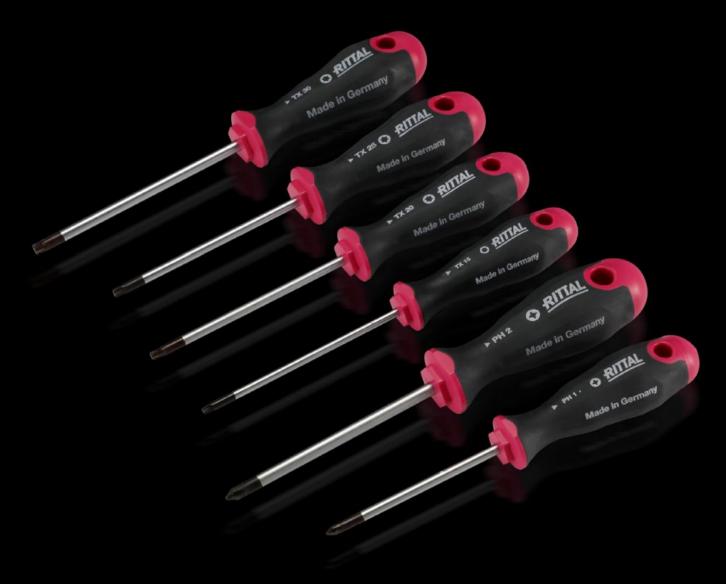

## AS 4052.055 - Screwdrivers uninsulated

Ergonomic screwdriver which adapts perfectly to the hand, thereby minimising the force required.

#### **Features**

| Model No.           | AS 4052.055                                                                                                                                                                                                                                   |
|---------------------|-----------------------------------------------------------------------------------------------------------------------------------------------------------------------------------------------------------------------------------------------|
| Design              | for TX                                                                                                                                                                                                                                        |
| Product description | Ergonomic screwdriver which adapts perfectly to the hand, thereby minimising the force required.                                                                                                                                              |
| Benefits            | Handle head with anti-roll protection and clear screw labelling<br>Black coated blade tip to preserve precision and accuracy of fit<br>Optimum interconnection of hand and handle supports higher<br>torques and longer, fatigue-free working |
| Material            | Blade: Chrome-molybdenum-vanadium alloy<br>Handle core: Hard plastic<br>Handle body: Elastic, highly flexible plastic                                                                                                                         |
| Colour              | Handle: Anthracite and Rittal Power Pink                                                                                                                                                                                                      |
| Blade dia.          | 5 mm                                                                                                                                                                                                                                          |
| Blade length        | 100 mm                                                                                                                                                                                                                                        |
| Blade tip           | TX 20                                                                                                                                                                                                                                         |
| Handle dia.         | 33 mm                                                                                                                                                                                                                                         |
| Handle length       | 101 mm                                                                                                                                                                                                                                        |
| Packs of            | 1 pc(s).                                                                                                                                                                                                                                      |
| Net weight          | 0.07                                                                                                                                                                                                                                          |