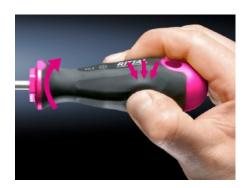

## AS 4052.055 - Screwdrivers uninsulated

Ergonomic screwdriver which adapts perfectly to the hand, thereby minimising the force required.

#### **Features**

| Model No.           | AS 4052.055                                                                                                                                                                                                                                   |
|---------------------|-----------------------------------------------------------------------------------------------------------------------------------------------------------------------------------------------------------------------------------------------|
| Design              | for TX                                                                                                                                                                                                                                        |
| Product description | Ergonomic screwdriver which adapts perfectly to the hand, thereby minimising the force required.                                                                                                                                              |
| Benefits            | Handle head with anti-roll protection and clear screw labelling<br>Black coated blade tip to preserve precision and accuracy of fit<br>Optimum interconnection of hand and handle supports higher<br>torques and longer, fatigue-free working |
| Material            | Blade: Chrome-molybdenum-vanadium alloy<br>Handle core: Hard plastic<br>Handle body: Elastic, highly flexible plastic                                                                                                                         |
| Colour              | Handle: Anthracite and Rittal Power Pink                                                                                                                                                                                                      |
| Blade dia.          | 5 mm                                                                                                                                                                                                                                          |
| Blade length        | 100 mm                                                                                                                                                                                                                                        |
| Blade tip           | TX 20                                                                                                                                                                                                                                         |
| Handle dia.         | 33 mm                                                                                                                                                                                                                                         |
| Handle length       | 101 mm                                                                                                                                                                                                                                        |
| Packs of            | 1 pc(s).                                                                                                                                                                                                                                      |
| Net weight          | 0.07                                                                                                                                                                                                                                          |