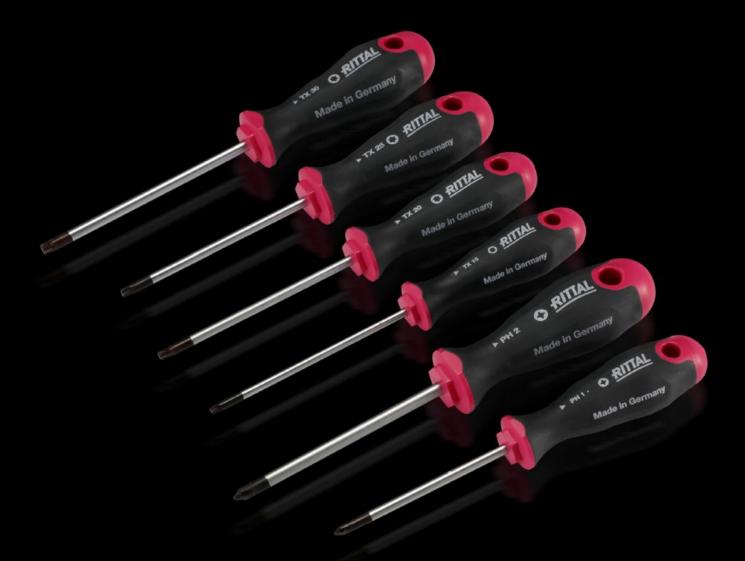

## AS 4052.058 - Screwdrivers uninsulated

Ergonomic screwdriver which adapts perfectly to the hand, thereby minimising the force required.

### Features

| Model No.           | AS 4052.058                                                                                                                                                                                                                                   |
|---------------------|-----------------------------------------------------------------------------------------------------------------------------------------------------------------------------------------------------------------------------------------------|
| Design              | for TX                                                                                                                                                                                                                                        |
| Product description | Ergonomic screwdriver which adapts perfectly to the hand, thereby minimising the force required.                                                                                                                                              |
| Benefits            | Handle head with anti-roll protection and clear screw labelling<br>Black coated blade tip to preserve precision and accuracy of fit<br>Optimum interconnection of hand and handle supports higher<br>torques and longer, fatigue-free working |
| Material            | Blade: Chrome-molybdenum-vanadium alloy<br>Handle core: Hard plastic<br>Handle body: Elastic, highly flexible plastic                                                                                                                         |
| Colour              | Handle: Anthracite and Rittal Power Pink                                                                                                                                                                                                      |
| Blade dia.          | 6 mm                                                                                                                                                                                                                                          |
| Blade length        | 115 mm                                                                                                                                                                                                                                        |
| Blade tip           | TX 30                                                                                                                                                                                                                                         |
| Handle dia.         | 39 mm                                                                                                                                                                                                                                         |
| Handle length       | 112 mm                                                                                                                                                                                                                                        |
| Packs of            | 1 pc(s).                                                                                                                                                                                                                                      |
| Net weight          | 0.1                                                                                                                                                                                                                                           |
|                     |                                                                                                                                                                                                                                               |