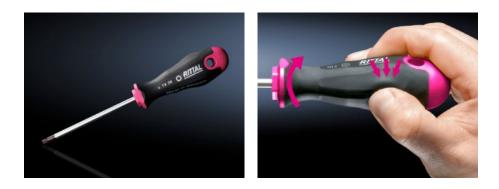

## AS 4052.058 - Screwdrivers uninsulated

Ergonomic screwdriver which adapts perfectly to the hand, thereby minimising the force required.

### Features

| Model No.           | AS 4052.058                                                                                                                                                                                                                                   |
|---------------------|-----------------------------------------------------------------------------------------------------------------------------------------------------------------------------------------------------------------------------------------------|
| Design              | for TX                                                                                                                                                                                                                                        |
| Product description | Ergonomic screwdriver which adapts perfectly to the hand, thereby minimising the force required.                                                                                                                                              |
| Benefits            | Handle head with anti-roll protection and clear screw labelling<br>Black coated blade tip to preserve precision and accuracy of fit<br>Optimum interconnection of hand and handle supports higher<br>torques and longer, fatigue-free working |
| Material            | Blade: Chrome-molybdenum-vanadium alloy<br>Handle core: Hard plastic<br>Handle body: Elastic, highly flexible plastic                                                                                                                         |
| Colour              | Handle: Anthracite and Rittal Power Pink                                                                                                                                                                                                      |
| Blade dia.          | 6 mm                                                                                                                                                                                                                                          |
| Blade length        | 115 mm                                                                                                                                                                                                                                        |
| Blade tip           | TX 30                                                                                                                                                                                                                                         |
| Handle dia.         | 39 mm                                                                                                                                                                                                                                         |
| Handle length       | 112 mm                                                                                                                                                                                                                                        |
| Packs of            | 1 pc(s).                                                                                                                                                                                                                                      |
| Net weight          | 0.1                                                                                                                                                                                                                                           |
|                     |                                                                                                                                                                                                                                               |