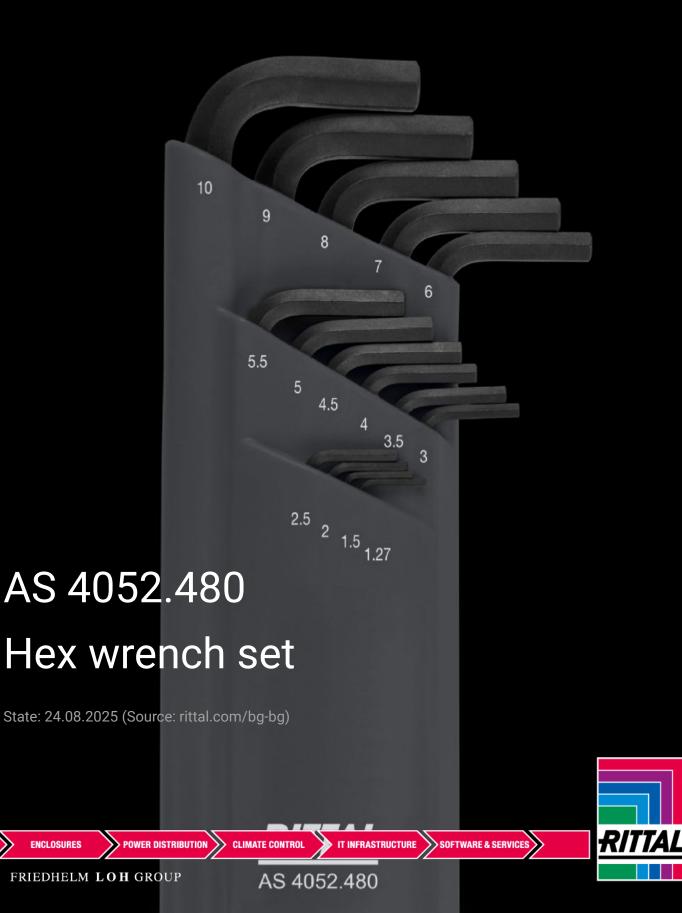

## AS 4052.480 - Hex wrench set for Allen screws

Hex wrench with optimum, narrow-tolerance hexagonal profiles and precise ballhead geometry. The extra-long design achieves a greater leverage effect.

## Features

| Model No.                | AS 4052.480                                                                                                                                           |
|--------------------------|-------------------------------------------------------------------------------------------------------------------------------------------------------|
| Product description      | Hex wrench with optimum, narrow-tolerance hexagonal profiles and precise ballhead geometry. The extra-long design achieves a greater leverage effect. |
| Benefits                 | Up to 30% more corrosion resistance<br>Optimum hardness and elasticity<br>Intensive leverage effect<br>Special geometry in the critical zone          |
| Technical specifications | For hex socket: 1.27 - 1.5 - 2.0 - 2.5 - 3.0 - 3.5 - 4.0 - 4.5 - 5.0 - 5.5 -<br>6.0 - 7.0 - 8.0 - 9.0 - 10.0 mm                                       |
| Supply includes          | 15 hex wrenches<br>Storage box                                                                                                                        |
| Packs of                 | 1 pc(s).                                                                                                                                              |
| Net weight               | 0.64                                                                                                                                                  |
| Gross weight             | 0.662                                                                                                                                                 |
| Customs tariff number    | 82054000                                                                                                                                              |
| EAN                      | 4028177807372                                                                                                                                         |
| ETIM 9                   | EC000818                                                                                                                                              |
| ETIM 8                   | EC000818                                                                                                                                              |
| ECLASS 8.0               | 21040229                                                                                                                                              |