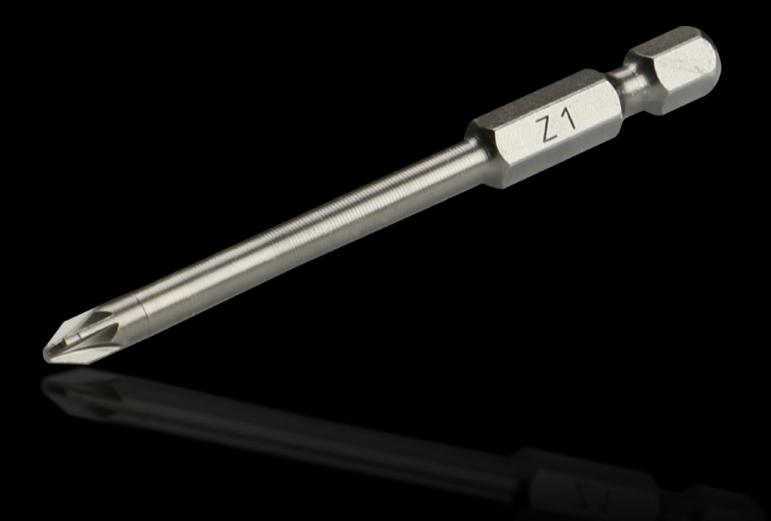

## AS 4053.031 - Industrial bit for cordless screwdrivers with long shaft

Precisely manufactured screwdriver with a long shaft for industrial use.

## **Features**

| Model No.                | AS 4053.031                                                              |
|--------------------------|--------------------------------------------------------------------------|
| Design                   | For plus/minus                                                           |
| Product description      | Precisely manufactured screwdriver with a long shaft for industrial use. |
| Benefits                 | Maximum hardness and torque values                                       |
| Technical specifications | Tool adaptation E 6.3 (1/4")                                             |
| Material                 | High-quality special tool steel                                          |
| Blade dia.               | 6,3 mm                                                                   |
| Blade tip                | Z 1                                                                      |
| Length                   | 73 mm                                                                    |
| Packs of                 | 3 pc(s).                                                                 |
| Net weight               | 0.03                                                                     |
| Gross weight             | 0.037                                                                    |
| Customs tariff number    | 82079030                                                                 |
| EAN                      | 4028177807440                                                            |
| ETIM 9                   | EC002118                                                                 |
| ETIM 8                   | EC003864                                                                 |
| ECLASS 8.0               | 21044204                                                                 |