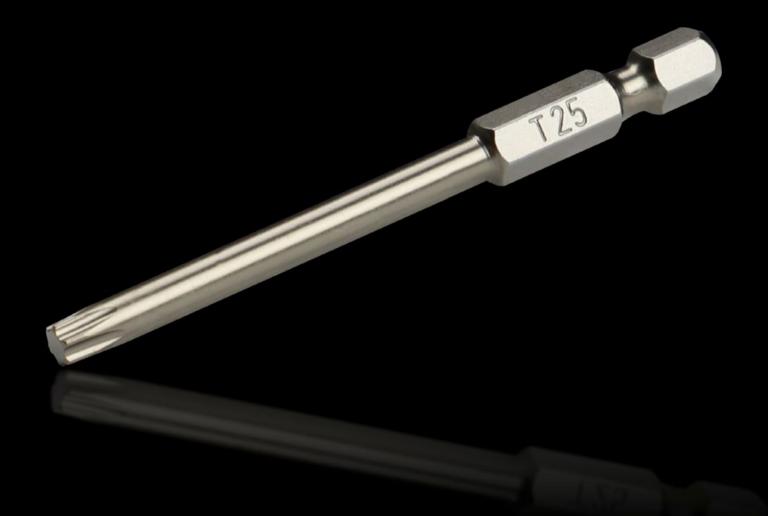

# Industrial bit for cordless screwdrivers

State: 28.08.2025 (Source: rittal.com/bg-bg)

## AS 4053.044 - Industrial bit for cordless screwdrivers with long shaft

Precisely manufactured screwdriver with a long shaft for industrial use.

#### **Features**

| Model No.                | AS 4053.044                                                              |
|--------------------------|--------------------------------------------------------------------------|
| Design                   | for TX                                                                   |
| Product description      | Precisely manufactured screwdriver with a long shaft for industrial use. |
| Benefits                 | Maximum hardness and torque values                                       |
| Technical specifications | Tool adaptation E 6.3 (¼")                                               |
| Material                 | High-quality special tool steel                                          |
| Blade dia.               | 6,3 mm                                                                   |
| Blade tip                | TX 25                                                                    |
| Length                   | 73 mm                                                                    |
| Packs of                 | 3 pc(s).                                                                 |
| Net weight               | 0.03                                                                     |
| Gross weight             | 0.038                                                                    |
| Customs tariff number    | 82079030                                                                 |
| EAN                      | 4028177807495                                                            |
| ETIM 9                   | EC002118                                                                 |
| ETIM 8                   | EC003864                                                                 |
| ECLASS 8.0               | 21044204                                                                 |