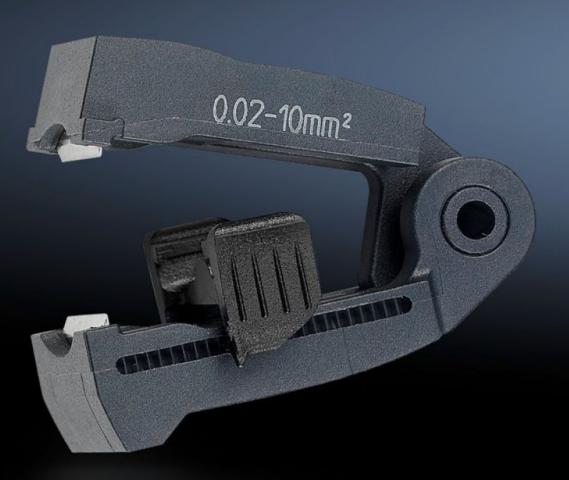

## AS 4054.500 - Spare blades for wire strippers

Interchangeable blade cassettes for cables with different cross-sections. Also suitable for special insulations.

## Features

| Model No.             | AS 4054.500                                                                                                          |
|-----------------------|----------------------------------------------------------------------------------------------------------------------|
| Product description   | Interchangeable blade cassettes for cables with different cross-<br>sections. Also suitable for special insulations. |
| Colour                | Black                                                                                                                |
| To fit Model No.      | 4054.300                                                                                                             |
| For cross-section     | 0.02 - 10 mm²                                                                                                        |
| Packs of              | 1 pc(s).                                                                                                             |
| Net weight            | 0.01                                                                                                                 |
| Gross weight          | 0.015                                                                                                                |
| Customs tariff number | 82032000                                                                                                             |
| EAN                   | 4028177807761                                                                                                        |
| ETIM 9                | EC001509                                                                                                             |
| ETIM 8                | EC001509                                                                                                             |
| ECLASS 8.0            | 21043711                                                                                                             |
|                       |                                                                                                                      |