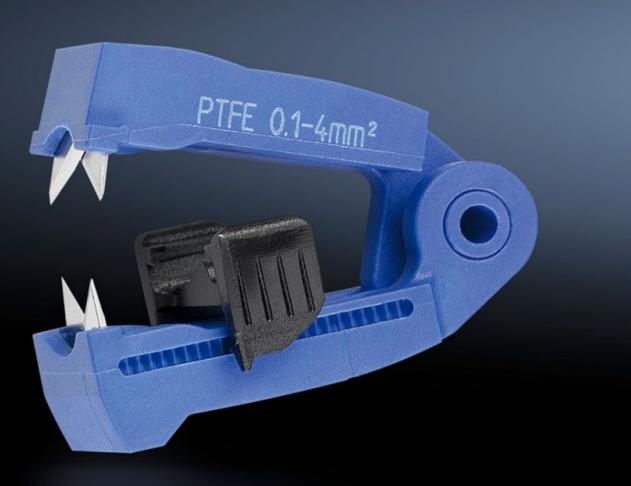

## AS 4054.510 - Spare blades for wire strippers

Interchangeable blade cassettes for cables with different cross-sections. Also suitable for special insulations.

## Features

| Model No.             | AS 4054.510                                                                                                          |
|-----------------------|----------------------------------------------------------------------------------------------------------------------|
| Product description   | Interchangeable blade cassettes for cables with different cross-<br>sections. Also suitable for special insulations. |
| Colour                | Blue                                                                                                                 |
| To fit Model No.      | 4054.310                                                                                                             |
| For cross-section     | 0.1 - 4 mm²                                                                                                          |
| Packs of              | 1 pc(s).                                                                                                             |
| Net weight            | 0.01                                                                                                                 |
| Gross weight          | 0.015                                                                                                                |
| Customs tariff number | 82032000                                                                                                             |
| EAN                   | 4028177807785                                                                                                        |
| ETIM 9                | EC001509                                                                                                             |
| ETIM 8                | EC001509                                                                                                             |
| ECLASS 8.0            | 21043711                                                                                                             |