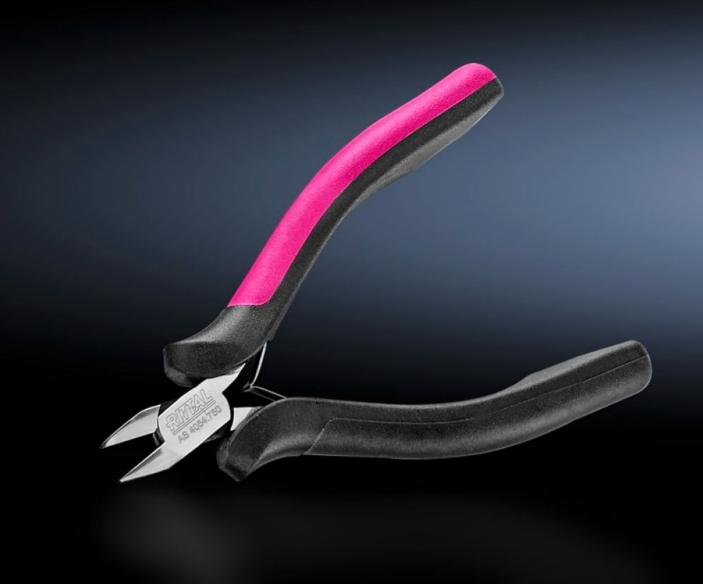

## AS 4054.750 - Electronic side cutter

With pointed head, 21° angled blades and small chamfer

## **Features**

| Model No.             | AS 4054.750                                                                                                                                   |
|-----------------------|-----------------------------------------------------------------------------------------------------------------------------------------------|
| Product description   | With pointed head, 21° angled blades and small chamfer.                                                                                       |
| Benefits              | Even, smooth-running opening with opening spring Ergonomically styled handles Box-joint for permanent stability and optimum force progression |
| Material              | High-quality special tool steel                                                                                                               |
| Surface finish        | Polished, oiled                                                                                                                               |
| Colour                | Handle: Anthracite and Rittal Power Pink                                                                                                      |
| Dimensions            | Length: 115 mm                                                                                                                                |
| Packs of              | 1 pc(s).                                                                                                                                      |
| Net weight            | 0.08                                                                                                                                          |
| Gross weight          | 0.088                                                                                                                                         |
| Customs tariff number | 82032000                                                                                                                                      |
| EAN                   | 4028177807853                                                                                                                                 |
| ETIM 9                | EC000165                                                                                                                                      |
| ETIM 8                | EC000165                                                                                                                                      |
| ECLASS 8.0            | 21043711                                                                                                                                      |