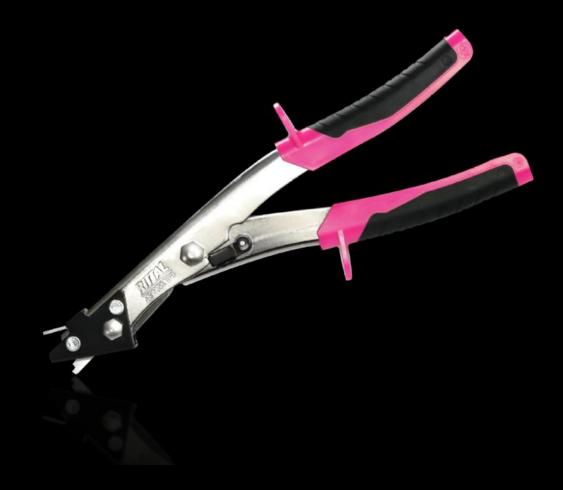

#### AS 4054.870 - Cross member cutter

For cutting through micro webs or sheet steel cross members on Ri4Power interior installation components (for example, compartment dividers) or for cutting thin sheets of sheet steel, aluminium or copper up to 1.2 mm thick.

# **Features**

| Model No.           | AS 4054.870                                                                                                                                                                                                                     |
|---------------------|---------------------------------------------------------------------------------------------------------------------------------------------------------------------------------------------------------------------------------|
| Design              | Straight                                                                                                                                                                                                                        |
| Product description | For cutting through micro webs or sheet steel cross members on Ri4Power interior installation components (for example, compartment dividers) or for cutting thin sheets of sheet steel, aluminium or copper up to 1.2 mm thick. |
| Benefits            | Cutting of materials without deformation Clean edge cuts, no reworking of the cut section required Easy to use Ergonomically styled handles for fatigue-free, non-slip working                                                  |
| Material            | Tool body: Special tool steel, rolled, oil-hardened                                                                                                                                                                             |
| Colour              | Handle: Anthracite and Rittal Power Pink                                                                                                                                                                                        |
| Supply includes     | Cross member cutter including swarf deflector                                                                                                                                                                                   |
|                     |                                                                                                                                                                                                                                 |