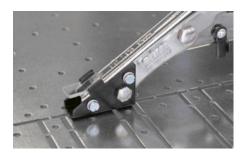

#### AS 4054.870 - Cross member cutter

For cutting through micro webs or sheet steel cross members on Ri4Power interior installation components (for example, compartment dividers) or for cutting thin sheets of sheet steel, aluminium or copper up to 1.2 mm thick.

# **Features**

| Model No.           | AS 4054.870                                                                                                                                                                                                                     |
|---------------------|---------------------------------------------------------------------------------------------------------------------------------------------------------------------------------------------------------------------------------|
| Design              | Straight                                                                                                                                                                                                                        |
| Product description | For cutting through micro webs or sheet steel cross members on Ri4Power interior installation components (for example, compartment dividers) or for cutting thin sheets of sheet steel, aluminium or copper up to 1.2 mm thick. |
| Benefits            | Cutting of materials without deformation Clean edge cuts, no reworking of the cut section required Easy to use Ergonomically styled handles for fatigue-free, non-slip working                                                  |
| Material            | Tool body: Special tool steel, rolled, oil-hardened                                                                                                                                                                             |
| Colour              | Handle: Anthracite and Rittal Power Pink                                                                                                                                                                                        |
| Supply includes     | Cross member cutter including swarf deflector                                                                                                                                                                                   |
|                     |                                                                                                                                                                                                                                 |