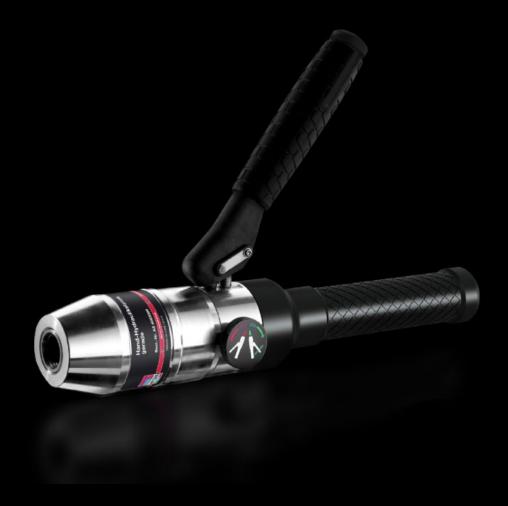

## AS 4055.000 - Manual hydraulic punch

For punching round, square and rectangular cut-outs.

## **Features**

| Model No.             | AS 4055.000                                                                                                                                                                             |
|-----------------------|-----------------------------------------------------------------------------------------------------------------------------------------------------------------------------------------|
| Design                | Straight                                                                                                                                                                                |
| Product description   | For punching round, square and rectangular cut-outs.                                                                                                                                    |
| Benefits              | Extend tool life with a built-in overpressure valve Hole punches, hydraulic punches and accessories for making round square and rectangular cut-outs in steel steel and stainless steel |
| Material              | Aluminium                                                                                                                                                                               |
| Supply includes       | Manual hydraulic punch Hydraulic screw Ø 19 mm Hydraulic screw Ø 9.5 / 19 mm HSS pilot drill Ø 11 mm Spacer sleeve set (3-part) Plastic case                                            |
| Hydraulic operation   | Round punch up to Ø 82 mm Rectangular punch up to 46 x 86 mm Punching force 75 kN Max. operating pressure 680 bar/9850 psi Hole punch, square, up to 92 x 92 mm                         |
| Packs of              | 1 pc(s).                                                                                                                                                                                |
| Net weight            | 3                                                                                                                                                                                       |
| Gross weight          | 3.04                                                                                                                                                                                    |
| Customs tariff number | 84678900                                                                                                                                                                                |
| EAN                   | 4028177807907                                                                                                                                                                           |
| ETIM 9                | EC000156                                                                                                                                                                                |
| ETIM 8                | EC000156                                                                                                                                                                                |
| ECLASS 8.0            | 21049046                                                                                                                                                                                |
|                       |                                                                                                                                                                                         |