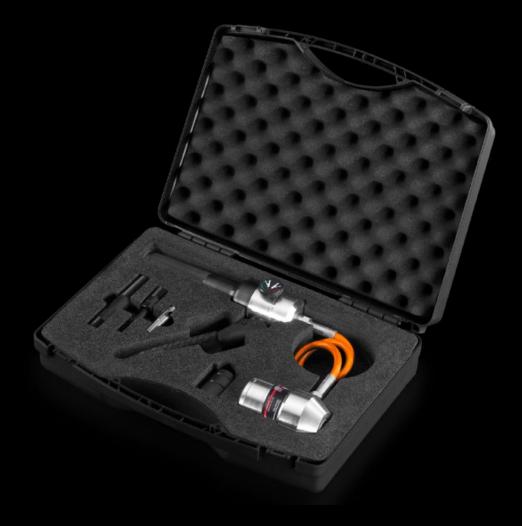

## AS 4055.020 - Manual hydraulic punch

For punching round, square and rectangular cut-outs.

### **Features**

| Model No.             | AS 4055.020                                                                                                                                                                             |
|-----------------------|-----------------------------------------------------------------------------------------------------------------------------------------------------------------------------------------|
| Design                | Flexible, with hydraulic hose and separate cylinder                                                                                                                                     |
| Product description   | For punching round, square and rectangular cut-outs.                                                                                                                                    |
| Benefits              | Extend tool life with a built-in overpressure valve Hole punches, hydraulic punches and accessories for making round square and rectangular cut-outs in steel steel and stainless steel |
| Material              | Aluminium                                                                                                                                                                               |
| Supply includes       | Manual hydraulic punch Hydraulic screw Ø 19 mm Hydraulic screw Ø 9.5 / 19 mm HSS pilot drill Ø 11 mm Spacer sleeve set (3-part) Plastic case                                            |
| Hydraulic operation   | Round punch up to Ø 82 mm Rectangular punch up to 46 x 86 mm Punching force 75 kN Max. operating pressure 680 bar/9850 psi Hole punch, square, up to 92 x 92 mm                         |
| Packs of              | 1 pc(s).                                                                                                                                                                                |
| Net weight            | 3.4                                                                                                                                                                                     |
| Gross weight          | 3.546                                                                                                                                                                                   |
| Customs tariff number | 84678900                                                                                                                                                                                |
|                       |                                                                                                                                                                                         |