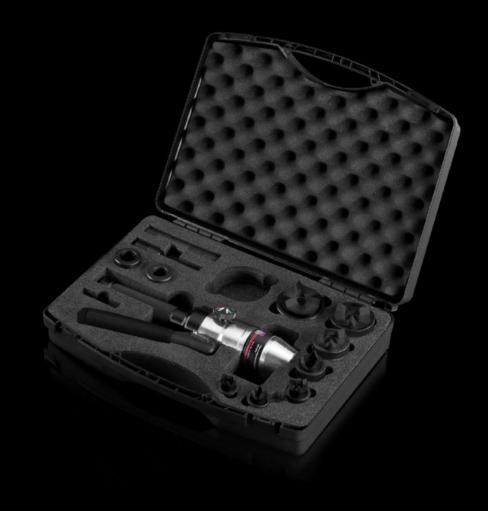

## AS 4055.070 - Manual hydraulic punch set, M16 - M63

Manual hydraulic punch in a practical set with hole punches for sheet steel. Maximum machinable material thickness 2 or 3 mm.

#### **Features**

| Model No.                   | AS 4055.070                                                                                                                   |
|-----------------------------|-------------------------------------------------------------------------------------------------------------------------------|
| Design                      | This set includes the standard hole punches M16 to M63                                                                        |
| Product description         | Manual hydraulic punch in a practical set with hole punches for sheet steel. Maximum machinable material thickness 2 or 3 mm. |
| Benefits                    | Extend tool life with a built-in overpressure valve                                                                           |
|                             | Hole punches, hydraulic punches and accessories for making round                                                              |
|                             | square and rectangular cut-outs in steel steel and stainless steel                                                            |
| Supply includes             | Manual hydraulic punch, straight                                                                                              |
|                             | 7 splitter hole punches, triple splitting                                                                                     |
|                             | Hydraulic screw Ø 19 mm                                                                                                       |
|                             | Hydraulic screw Ø 9.5 / 19 mm                                                                                                 |
|                             | HSS pilot drill Ø 10 mm                                                                                                       |
|                             | Spacer sleeve set (3-part)                                                                                                    |
|                             | Plastic case                                                                                                                  |
| Machinable material         | Sheet steel                                                                                                                   |
| Maximum machinable material | 2 mm                                                                                                                          |
| thickness, sheet steel      | 2 mm                                                                                                                          |
|                             | 2 mm                                                                                                                          |
|                             | 3 mm                                                                                                                          |
| Ø punch                     | 16,2 mm                                                                                                                       |
|                             | 20,4 mm                                                                                                                       |
|                             | 25,4 mm                                                                                                                       |
|                             | 32,5 mm                                                                                                                       |
|                             | 40,5 mm                                                                                                                       |
|                             | 50,5 mm                                                                                                                       |
|                             | 63,5 mm                                                                                                                       |