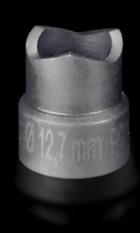

## AS 4055.212 - Hole punch, round for sheet steel

For punching round cut-outs

#### **Features**

| Model No.                                          | AS 4055.212                                                                                                                                  |
|----------------------------------------------------|----------------------------------------------------------------------------------------------------------------------------------------------|
| Design                                             | With 3 cutting points                                                                                                                        |
| Supply includes                                    | Female dies<br>Male dies<br>Tension screw without ball bearing                                                                               |
| Machinable material                                | Sheet steel                                                                                                                                  |
| Maximum machinable material thickness, sheet steel | 2 mm                                                                                                                                         |
| Ø punch                                            | 12,7 mm                                                                                                                                      |
| For threads                                        | M12                                                                                                                                          |
| Note                                               | When operating with wrenches, tension screws with ball bearings should be used. Other sizes, see splitter hole punch, round, stainless steel |
| Suitable for hydraulic bolt order number           | 4055.661                                                                                                                                     |
| Tension screw (Ø x L)                              | 9.5 x 50 mm                                                                                                                                  |
| Hydraulic tension screw Ø                          | 9,5 mm<br>19 mm                                                                                                                              |
| Packs of                                           | 1 pc(s).                                                                                                                                     |
| Net weight                                         | 0.065                                                                                                                                        |
| Gross weight                                       | 0.08                                                                                                                                         |
| Customs tariff number                              | 82073010                                                                                                                                     |
| EAN                                                | 4028177808188                                                                                                                                |
| ETIM 9                                             | EC000156                                                                                                                                     |
| ETIM 8                                             | EC000156                                                                                                                                     |
|                                                    |                                                                                                                                              |