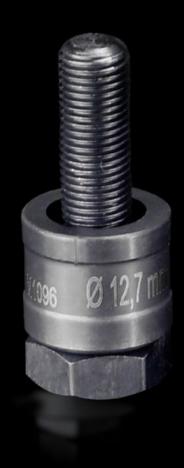

## AS 4055.212 - Hole punch, round for sheet steel

For punching round cut-outs

#### **Features**

| Model No.                                          | AS 4055.212                                                                                                                                  |
|----------------------------------------------------|----------------------------------------------------------------------------------------------------------------------------------------------|
| Design                                             | With 3 cutting points                                                                                                                        |
| Supply includes                                    | Female dies<br>Male dies<br>Tension screw without ball bearing                                                                               |
| Machinable material                                | Sheet steel                                                                                                                                  |
| Maximum machinable material thickness, sheet steel | 2 mm                                                                                                                                         |
| Ø punch                                            | 12,7 mm                                                                                                                                      |
| For threads                                        | M12                                                                                                                                          |
| Note                                               | When operating with wrenches, tension screws with ball bearings should be used. Other sizes, see splitter hole punch, round, stainless steel |
| Suitable for hydraulic bolt order number           | 4055.661                                                                                                                                     |
| Tension screw (Ø x L)                              | 9.5 x 50 mm                                                                                                                                  |
| Hydraulic tension screw Ø                          | 9,5 mm<br>19 mm                                                                                                                              |
| Packs of                                           | 1 pc(s).                                                                                                                                     |
| Net weight                                         | 0.065                                                                                                                                        |
| Gross weight                                       | 0.08                                                                                                                                         |
| Customs tariff number                              | 82073010                                                                                                                                     |
| EAN                                                | 4028177808188                                                                                                                                |
| ETIM 9                                             | EC000156                                                                                                                                     |
| ETIM 8                                             | EC000156                                                                                                                                     |
|                                                    |                                                                                                                                              |