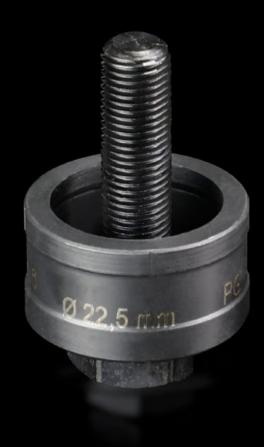

## AS 4055.222 - Hole punch, round for sheet steel

For punching round cut-outs

#### **Features**

| Model No.                                          | AS 4055.222                                                                                                                                  |
|----------------------------------------------------|----------------------------------------------------------------------------------------------------------------------------------------------|
| Design                                             | With 3 cutting points                                                                                                                        |
| Product description                                | For punching round cut-outs. The hole punch is operated with a wrench or hydraulic punch.                                                    |
| Supply includes                                    | Female dies<br>Male dies<br>Tension screw without ball bearing                                                                               |
| Machinable material                                | Sheet steel                                                                                                                                  |
| Maximum machinable material thickness, sheet steel | 2 mm                                                                                                                                         |
| Ø punch                                            | 22,5 mm                                                                                                                                      |
| Note                                               | When operating with wrenches, tension screws with ball bearings should be used. Other sizes, see splitter hole punch, round, stainless steel |
| Suitable for hydraulic bolt order number           | 4055.661                                                                                                                                     |
| Tension screw (Ø x L)                              | 9.5 x 50 mm                                                                                                                                  |
| Hydraulic tension screw Ø                          | 9,5 mm<br>19 mm                                                                                                                              |
| Packs of                                           | 1 pc(s).                                                                                                                                     |
| Net weight                                         | 0.113                                                                                                                                        |
| Gross weight                                       | 0.133                                                                                                                                        |
| Customs tariff number                              | 82073010                                                                                                                                     |
| EAN                                                | 4028177808232                                                                                                                                |
| ETIM 9                                             | EC000156                                                                                                                                     |
|                                                    |                                                                                                                                              |