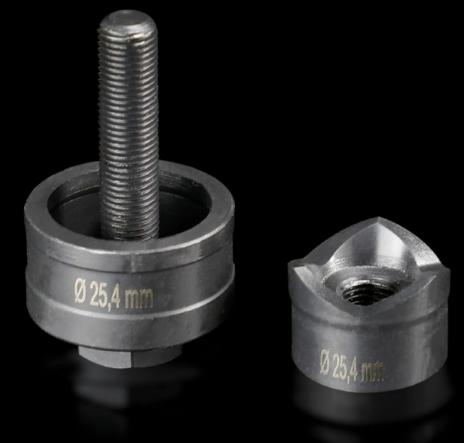

## AS 4055.225 - Hole punch, round for sheet steel

For punching round cut-outs

## Features

| Model No.                                             | AS 4055.225                                                                                                                                        |  |
|-------------------------------------------------------|----------------------------------------------------------------------------------------------------------------------------------------------------|--|
| Design                                                | With 3 cutting points                                                                                                                              |  |
| Product description                                   | For punching round cut-outs. The hole punch is operated with a wrench or hydraulic punch.                                                          |  |
| Supply includes                                       | Female dies<br>Male dies<br>Tension screw without ball bearing                                                                                     |  |
| Machinable material                                   | Sheet steel                                                                                                                                        |  |
| Maximum machinable material<br>thickness, sheet steel | 2 mm                                                                                                                                               |  |
| Ø punch                                               | 25,4 mm                                                                                                                                            |  |
| For threads                                           | M25                                                                                                                                                |  |
| Note                                                  | When operating with wrenches, tension screws with ball bearings<br>should be used.<br>Other sizes, see splitter hole punch, round, stainless steel |  |
| Suitable for hydraulic bolt order<br>number           | 4055.661                                                                                                                                           |  |
| Tension screw (Ø x L)                                 | 9.5 x 50 mm                                                                                                                                        |  |
| Hydraulic tension screw Ø                             | 9,5 mm<br>19 mm                                                                                                                                    |  |
| Packs of                                              | 1 pc(s).                                                                                                                                           |  |
| Net weight                                            | 0.142                                                                                                                                              |  |
| Gross weight                                          | 0.163                                                                                                                                              |  |
| Customs tariff number                                 | 82073010                                                                                                                                           |  |
| EAN                                                   | 4028177808249                                                                                                                                      |  |
|                                                       |                                                                                                                                                    |  |