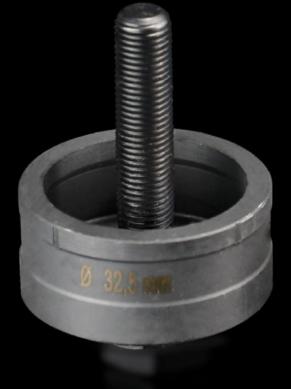

## AS 4055.232 - Hole punch, round for sheet steel

For punching round cut-outs

## Features

| Model No.                                          | AS 4055.232                                                                                                                                        |
|----------------------------------------------------|----------------------------------------------------------------------------------------------------------------------------------------------------|
| Design                                             | With 3 cutting points                                                                                                                              |
| Supply includes                                    | Female dies<br>Male dies<br>Tension screw without ball bearing                                                                                     |
| Machinable material                                | Sheet steel                                                                                                                                        |
| Maximum machinable material thickness, sheet steel | 2 mm                                                                                                                                               |
| Ø punch                                            | 32,5 mm                                                                                                                                            |
| For threads                                        | M32                                                                                                                                                |
| Note                                               | When operating with wrenches, tension screws with ball bearings<br>should be used.<br>Other sizes, see splitter hole punch, round, stainless steel |
| Suitable for hydraulic bolt order<br>number        | 4055.661                                                                                                                                           |
| Tension screw (Ø x L)                              | 9.5 x 50 mm                                                                                                                                        |
| Hydraulic tension screw Ø                          | 9,5 mm<br>19 mm                                                                                                                                    |
| Packs of                                           | 1 pc(s).                                                                                                                                           |
| Net weight                                         | 0.219                                                                                                                                              |
| Gross weight                                       | 0.242                                                                                                                                              |
| Customs tariff number                              | 82073010                                                                                                                                           |
| EAN                                                | 4028177808270                                                                                                                                      |
| ETIM 9                                             | EC000156                                                                                                                                           |
| ETIM 8                                             | EC000156                                                                                                                                           |
|                                                    |                                                                                                                                                    |