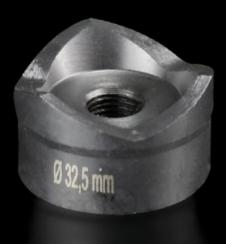

## AS 4055.232 - Hole punch, round for sheet steel

For punching round cut-outs

## Features

| Model No.                                          | AS 4055.232                                                                                                                                        |
|----------------------------------------------------|----------------------------------------------------------------------------------------------------------------------------------------------------|
| Design                                             | With 3 cutting points                                                                                                                              |
| Supply includes                                    | Female dies<br>Male dies<br>Tension screw without ball bearing                                                                                     |
| Machinable material                                | Sheet steel                                                                                                                                        |
| Maximum machinable material thickness, sheet steel | 2 mm                                                                                                                                               |
| Ø punch                                            | 32,5 mm                                                                                                                                            |
| For threads                                        | M32                                                                                                                                                |
| Note                                               | When operating with wrenches, tension screws with ball bearings<br>should be used.<br>Other sizes, see splitter hole punch, round, stainless steel |
| Suitable for hydraulic bolt order<br>number        | 4055.661                                                                                                                                           |
| Tension screw (Ø x L)                              | 9.5 x 50 mm                                                                                                                                        |
| Hydraulic tension screw Ø                          | 9,5 mm<br>19 mm                                                                                                                                    |
| Packs of                                           | 1 pc(s).                                                                                                                                           |
| Net weight                                         | 0.219                                                                                                                                              |
| Gross weight                                       | 0.242                                                                                                                                              |
| Customs tariff number                              | 82073010                                                                                                                                           |
| EAN                                                | 4028177808270                                                                                                                                      |
| ETIM 9                                             | EC000156                                                                                                                                           |
| ETIM 8                                             | EC000156                                                                                                                                           |
|                                                    |                                                                                                                                                    |