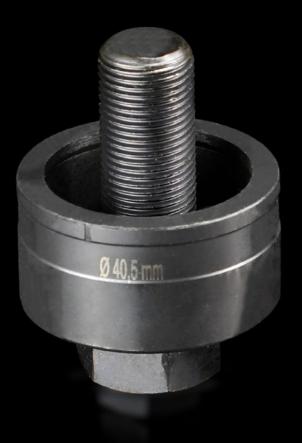

## AS 4055.240 - Hole punch, round for sheet steel

For punching round cut-outs

## Features

| Model No.                                          | AS 4055.240                                                                                                                                        |
|----------------------------------------------------|----------------------------------------------------------------------------------------------------------------------------------------------------|
| Design                                             | With 3 cutting points                                                                                                                              |
| Supply includes                                    | Female dies<br>Male dies<br>Tension screw without ball bearing                                                                                     |
| Machinable material                                | Sheet steel                                                                                                                                        |
| Maximum machinable material thickness, sheet steel | 3 mm                                                                                                                                               |
| Ø punch                                            | 40,5 mm                                                                                                                                            |
| For threads                                        | M40                                                                                                                                                |
| Note                                               | When operating with wrenches, tension screws with ball bearings<br>should be used.<br>Other sizes, see splitter hole punch, round, stainless steel |
| Suitable for hydraulic bolt order<br>number        | 4055.663                                                                                                                                           |
| Tension screw (Ø x L)                              | 19 x 55 mm                                                                                                                                         |
| Hydraulic tension screw Ø                          | 19 mm                                                                                                                                              |
| Packs of                                           | 1 pc(s).                                                                                                                                           |
| Net weight                                         | 0.522                                                                                                                                              |
| Gross weight                                       | 0.554                                                                                                                                              |
| Customs tariff number                              | 82073010                                                                                                                                           |
| EAN                                                | 4028177808300                                                                                                                                      |
| ETIM 9                                             | EC000156                                                                                                                                           |
| ETIM 8                                             | EC000156                                                                                                                                           |
|                                                    |                                                                                                                                                    |