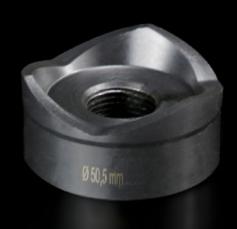

## AS 4055.250 - Hole punch, round for sheet steel

For punching round cut-outs

#### **Features**

| Model No.                                          | AS 4055.250                                                                                                                                  |
|----------------------------------------------------|----------------------------------------------------------------------------------------------------------------------------------------------|
| Design                                             | With 3 cutting points                                                                                                                        |
| Product description                                | For punching round cut-outs. The hole punch is operated with a wrench or hydraulic punch.                                                    |
| Supply includes                                    | Female dies<br>Male dies<br>Tension screw without ball bearing                                                                               |
| Machinable material                                | Sheet steel                                                                                                                                  |
| Maximum machinable material thickness, sheet steel | 3 mm                                                                                                                                         |
| Ø punch                                            | 50,5 mm                                                                                                                                      |
| For threads                                        | M50                                                                                                                                          |
| Note                                               | When operating with wrenches, tension screws with ball bearings should be used. Other sizes, see splitter hole punch, round, stainless steel |
| Suitable for hydraulic bolt order number           | 4055.663                                                                                                                                     |
| Tension screw (Ø x L)                              | 19 x 75 mm                                                                                                                                   |
| Hydraulic tension screw Ø                          | 19 mm                                                                                                                                        |
| Packs of                                           | 1 pc(s).                                                                                                                                     |
| Net weight                                         | 0.823                                                                                                                                        |
| Gross weight                                       | 0.897                                                                                                                                        |
| Customs tariff number                              | 82073010                                                                                                                                     |
| EAN                                                | 4028177808348                                                                                                                                |
| ETIM 9                                             | EC000156                                                                                                                                     |