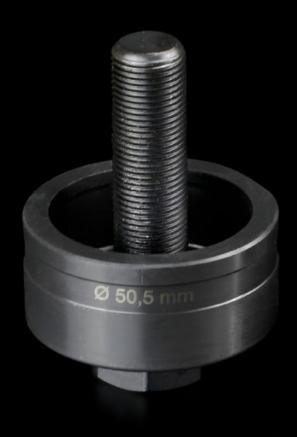

## AS 4055.250 - Hole punch, round for sheet steel

For punching round cut-outs

#### **Features**

| Model No.                                          | AS 4055.250                                                                                                                                  |
|----------------------------------------------------|----------------------------------------------------------------------------------------------------------------------------------------------|
| Design                                             | With 3 cutting points                                                                                                                        |
| Product description                                | For punching round cut-outs. The hole punch is operated with a wrench or hydraulic punch.                                                    |
| Supply includes                                    | Female dies<br>Male dies<br>Tension screw without ball bearing                                                                               |
| Machinable material                                | Sheet steel                                                                                                                                  |
| Maximum machinable material thickness, sheet steel | 3 mm                                                                                                                                         |
| Ø punch                                            | 50,5 mm                                                                                                                                      |
| For threads                                        | M50                                                                                                                                          |
| Note                                               | When operating with wrenches, tension screws with ball bearings should be used. Other sizes, see splitter hole punch, round, stainless steel |
| Suitable for hydraulic bolt order number           | 4055.663                                                                                                                                     |
| Tension screw (Ø x L)                              | 19 x 75 mm                                                                                                                                   |
| Hydraulic tension screw Ø                          | 19 mm                                                                                                                                        |
| Packs of                                           | 1 pc(s).                                                                                                                                     |
| Net weight                                         | 0.823                                                                                                                                        |
| Gross weight                                       | 0.897                                                                                                                                        |
| Customs tariff number                              | 82073010                                                                                                                                     |
| EAN                                                | 4028177808348                                                                                                                                |
| ETIM 9                                             | EC000156                                                                                                                                     |