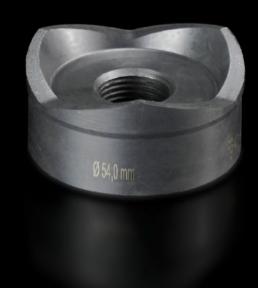

# AS 4055.254 - Hole punch, round for sheet steel

For punching round cut-outs

#### **Features**

| Model No.                                          | AS 4055.254                                                                                                                                  |
|----------------------------------------------------|----------------------------------------------------------------------------------------------------------------------------------------------|
| Design                                             | With 3 cutting points                                                                                                                        |
| Product description                                | For punching round cut-outs. The hole punch is operated with a wrench or hydraulic punch.                                                    |
| Supply includes                                    | Female dies<br>Male dies<br>Tension screw without ball bearing                                                                               |
| Machinable material                                | Sheet steel                                                                                                                                  |
| Maximum machinable material thickness, sheet steel | 3 mm                                                                                                                                         |
| Ø punch                                            | 54 mm                                                                                                                                        |
| Note                                               | When operating with wrenches, tension screws with ball bearings should be used. Other sizes, see splitter hole punch, round, stainless steel |
| Suitable for hydraulic bolt order number           | 4055.663                                                                                                                                     |
| Tension screw (Ø x L)                              | 19 x 75 mm                                                                                                                                   |
| Hydraulic tension screw Ø                          | 19 mm                                                                                                                                        |
| Packs of                                           | 1 pc(s).                                                                                                                                     |
| Net weight                                         | 0.874                                                                                                                                        |
| Gross weight                                       | 0.948                                                                                                                                        |
| Customs tariff number                              | 82073010                                                                                                                                     |
| EAN                                                | 4028177808355                                                                                                                                |
| ETIM 9                                             | EC000156                                                                                                                                     |
|                                                    |                                                                                                                                              |