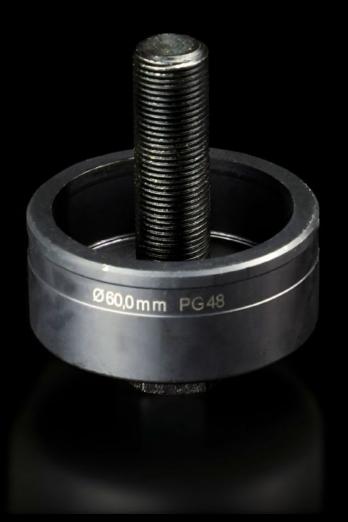

## AS 4055.260 - Hole punch, round for sheet steel

For punching round cut-outs

#### **Features**

| Model No.                                          | AS 4055.260                                                                                                                                  |
|----------------------------------------------------|----------------------------------------------------------------------------------------------------------------------------------------------|
| Design                                             | With 3 cutting points                                                                                                                        |
| Product description                                | For punching round cut-outs. The hole punch is operated with a wrench or hydraulic punch.                                                    |
| Supply includes                                    | Female dies<br>Male dies<br>Tension screw without ball bearing                                                                               |
| Machinable material                                | Sheet steel                                                                                                                                  |
| Maximum machinable material thickness, sheet steel | 3 mm                                                                                                                                         |
| Ø punch                                            | 60 mm                                                                                                                                        |
| Note                                               | When operating with wrenches, tension screws with ball bearings should be used. Other sizes, see splitter hole punch, round, stainless steel |
| Suitable for hydraulic bolt order number           | 4055.663                                                                                                                                     |
| Tension screw (Ø x L)                              | 19 x 75 mm                                                                                                                                   |
| Hydraulic tension screw Ø                          | 19 mm                                                                                                                                        |
| Packs of                                           | 1 pc(s).                                                                                                                                     |
| Net weight                                         | 1.097                                                                                                                                        |
| Gross weight                                       | 1.17                                                                                                                                         |
| Customs tariff number                              | 82073010                                                                                                                                     |
| EAN                                                | 4028177808362                                                                                                                                |
| ETIM 9                                             | EC000156                                                                                                                                     |
| ETIM 8                                             | EC000156                                                                                                                                     |