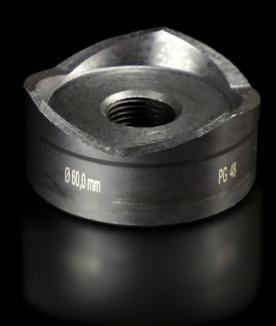

## AS 4055.260 - Hole punch, round for sheet steel

For punching round cut-outs

#### **Features**

| Model No.                                          | AS 4055.260                                                                                                                                  |
|----------------------------------------------------|----------------------------------------------------------------------------------------------------------------------------------------------|
| Design                                             | With 3 cutting points                                                                                                                        |
| Product description                                | For punching round cut-outs. The hole punch is operated with a wrench or hydraulic punch.                                                    |
| Supply includes                                    | Female dies<br>Male dies<br>Tension screw without ball bearing                                                                               |
| Machinable material                                | Sheet steel                                                                                                                                  |
| Maximum machinable material thickness, sheet steel | 3 mm                                                                                                                                         |
| Ø punch                                            | 60 mm                                                                                                                                        |
| Note                                               | When operating with wrenches, tension screws with ball bearings should be used. Other sizes, see splitter hole punch, round, stainless steel |
| Suitable for hydraulic bolt order number           | 4055.663                                                                                                                                     |
| Tension screw (Ø x L)                              | 19 x 75 mm                                                                                                                                   |
| Hydraulic tension screw Ø                          | 19 mm                                                                                                                                        |
| Packs of                                           | 1 pc(s).                                                                                                                                     |
| Net weight                                         | 1.097                                                                                                                                        |
| Gross weight                                       | 1.17                                                                                                                                         |
| Customs tariff number                              | 82073010                                                                                                                                     |
| EAN                                                | 4028177808362                                                                                                                                |
| ETIM 9                                             | EC000156                                                                                                                                     |
| ETIM 8                                             | EC000156                                                                                                                                     |