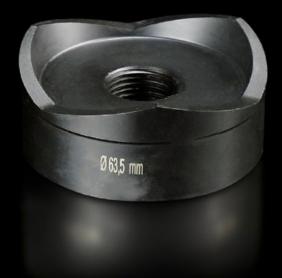

## AS 4055.263 - Hole punch, round for sheet steel

For punching round cut-outs

## Features

| Model No.                                             | AS 4055.263                                                                                                                                        |
|-------------------------------------------------------|----------------------------------------------------------------------------------------------------------------------------------------------------|
| Design                                                | With 3 cutting points                                                                                                                              |
| Product description                                   | For punching round cut-outs. The hole punch is operated with a wrench or hydraulic punch.                                                          |
| Supply includes                                       | Female dies<br>Male dies<br>Tension screw without ball bearing                                                                                     |
| Machinable material                                   | Sheet steel                                                                                                                                        |
| Maximum machinable material<br>thickness, sheet steel | 3 mm                                                                                                                                               |
| Ø punch                                               | 63,5 mm                                                                                                                                            |
| For threads                                           | M63                                                                                                                                                |
| Note                                                  | When operating with wrenches, tension screws with ball bearings<br>should be used.<br>Other sizes, see splitter hole punch, round, stainless steel |
| Suitable for hydraulic bolt order<br>number           | 4055.663                                                                                                                                           |
| Tension screw (Ø x L)                                 | 19 x 75 mm                                                                                                                                         |
| Hydraulic tension screw Ø                             | 19 mm                                                                                                                                              |
| Packs of                                              | 1 pc(s).                                                                                                                                           |
| Net weight                                            | 1.175                                                                                                                                              |
| Gross weight                                          | 1.249                                                                                                                                              |
| Customs tariff number                                 | 82073010                                                                                                                                           |
| EAN                                                   | 4028177808386                                                                                                                                      |
| ETIM 9                                                | EC000156                                                                                                                                           |
|                                                       |                                                                                                                                                    |