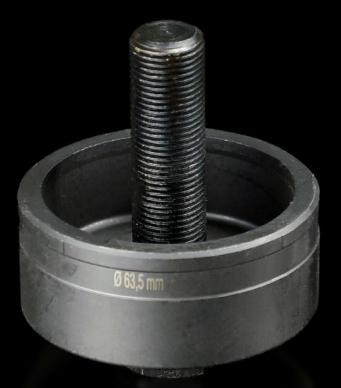

## AS 4055.263 - Hole punch, round for sheet steel

For punching round cut-outs

## Features

| Model No.                                             | AS 4055.263                                                                                                                                        |
|-------------------------------------------------------|----------------------------------------------------------------------------------------------------------------------------------------------------|
| Design                                                | With 3 cutting points                                                                                                                              |
| Product description                                   | For punching round cut-outs. The hole punch is operated with a wrench or hydraulic punch.                                                          |
| Supply includes                                       | Female dies<br>Male dies<br>Tension screw without ball bearing                                                                                     |
| Machinable material                                   | Sheet steel                                                                                                                                        |
| Maximum machinable material<br>thickness, sheet steel | 3 mm                                                                                                                                               |
| Ø punch                                               | 63,5 mm                                                                                                                                            |
| For threads                                           | M63                                                                                                                                                |
| Note                                                  | When operating with wrenches, tension screws with ball bearings<br>should be used.<br>Other sizes, see splitter hole punch, round, stainless steel |
| Suitable for hydraulic bolt order<br>number           | 4055.663                                                                                                                                           |
| Tension screw (Ø x L)                                 | 19 x 75 mm                                                                                                                                         |
| Hydraulic tension screw Ø                             | 19 mm                                                                                                                                              |
| Packs of                                              | 1 pc(s).                                                                                                                                           |
| Net weight                                            | 1.175                                                                                                                                              |
| Gross weight                                          | 1.249                                                                                                                                              |
| Customs tariff number                                 | 82073010                                                                                                                                           |
| EAN                                                   | 4028177808386                                                                                                                                      |
| ETIM 9                                                | EC000156                                                                                                                                           |
|                                                       |                                                                                                                                                    |