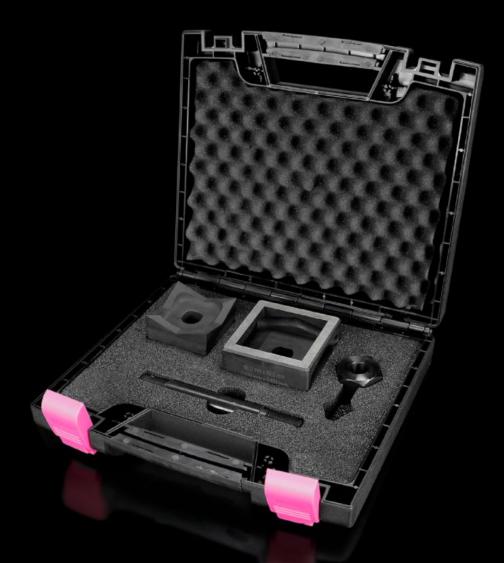

## AS 4055.368 - Hole punch, square for sheet steel

For punching square cut-outs

## Features

| Model No.                                          | AS 4055.368                                                                      |
|----------------------------------------------------|----------------------------------------------------------------------------------|
| Product description                                | For punching square cut-outs. The hole punch is operated with a hydraulic punch. |
| Benefits                                           | With side ejector for the waste<br>No jamming of the die                         |
| Supply includes                                    | Female dies<br>Male dies<br>Tension bolts<br>Lock nut<br>Plastic case            |
| Machinable material                                | Sheet steel                                                                      |
| Maximum machinable material thickness, sheet steel | 3 mm                                                                             |
| Hydraulic operation                                | Yes                                                                              |
| 🛛 punch                                            | 68 x 68 mm                                                                       |
| Dimensions                                         | Width: 68 mm                                                                     |
| Packs of                                           | 1 pc(s).                                                                         |
| Net weight                                         | 4.3                                                                              |
| Gross weight                                       | 4.359                                                                            |
| Customs tariff number                              | 82073010                                                                         |
| EAN                                                | 4028177808430                                                                    |
| ETIM 9                                             | EC000156                                                                         |
| ETIM 8                                             | EC000156                                                                         |
| ECLASS 8.0                                         | 21049047                                                                         |
|                                                    |                                                                                  |