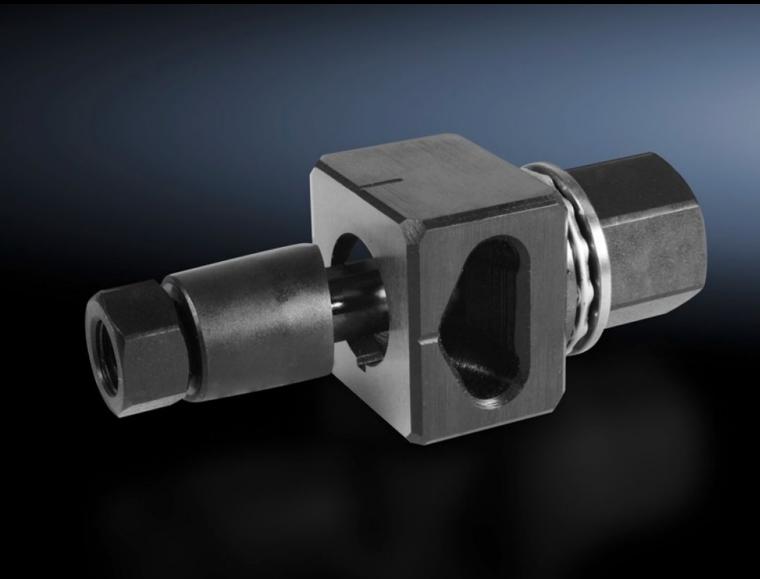

## AS 4055.440 - Hole punch, special contour for sheet steel

For punching cut-outs with a special contour

## **Features**

| Model No.                                          | AS 4055.440                                                                                                     |
|----------------------------------------------------|-----------------------------------------------------------------------------------------------------------------|
| Design                                             | With 3 mm lug                                                                                                   |
| Product description                                | For punching cut-outs with a special contour. The hole punch is operated with a wrench or hydraulic punch.      |
| Benefits                                           | With side ejector for the waste<br>No jamming of the die                                                        |
| Supply includes                                    | Female dies Male dies Tension bolts Lock nut Pressure nut with ball bearing Adaptor for hydraulics Plastic case |
| Machinable material                                | Sheet steel                                                                                                     |
| Maximum machinable material thickness, sheet steel | 2 mm                                                                                                            |
| Ø punch                                            | 22,5 mm                                                                                                         |
| Packs of                                           | 1 pc(s).                                                                                                        |
| Net weight                                         | 0.727                                                                                                           |
| Gross weight                                       | 0.757                                                                                                           |
| Customs tariff number                              | 82073010                                                                                                        |
| EAN                                                | 4028177808492                                                                                                   |
| ETIM 9                                             | EC000156                                                                                                        |
| ETIM 8                                             | EC000156                                                                                                        |
| ECLASS 8.0                                         | 21049047                                                                                                        |
|                                                    |                                                                                                                 |