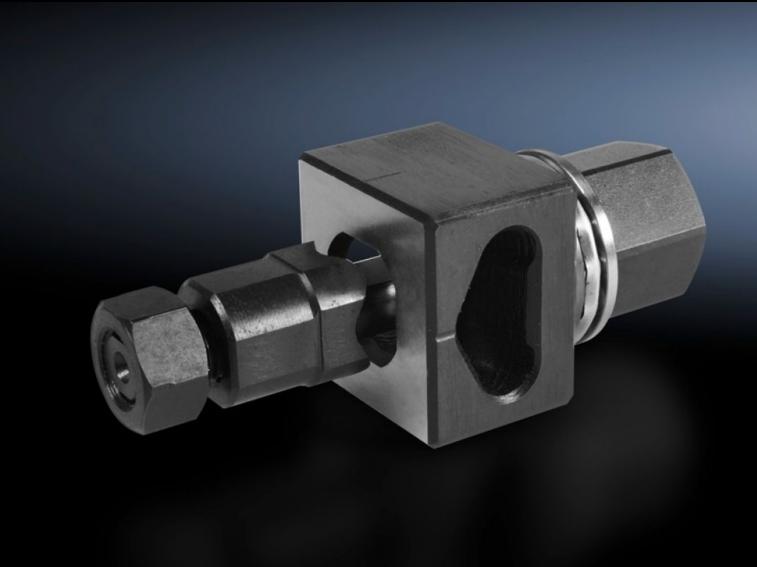

## AS 4055.441 - Hole punch, special contour for sheet steel

For punching cut-outs with a special contour

## **Features**

| Model No.                                          | AS 4055.441                                                                                                     |
|----------------------------------------------------|-----------------------------------------------------------------------------------------------------------------|
| Design                                             | Flattened to 20.1 mm on 4 sides                                                                                 |
| Product description                                | For punching cut-outs with a special contour. The hole punch is operated with a wrench or hydraulic punch.      |
| Benefits                                           | With side ejector for the waste<br>No jamming of the die                                                        |
| Supply includes                                    | Female dies Male dies Tension bolts Lock nut Pressure nut with ball bearing Adaptor for hydraulics Plastic case |
| Machinable material                                | Sheet steel                                                                                                     |
| Maximum machinable material thickness, sheet steel | 2 mm                                                                                                            |
| Ø punch                                            | 22,5 mm                                                                                                         |
| Packs of                                           | 1 pc(s).                                                                                                        |
| Net weight                                         | 0.723                                                                                                           |
| Gross weight                                       | 0.753                                                                                                           |
| Customs tariff number                              | 82073010                                                                                                        |
| EAN                                                | 4028177808508                                                                                                   |
| ETIM 9                                             | EC000156                                                                                                        |
| ETIM 8                                             | EC000156                                                                                                        |
| ECLASS 8.0                                         | 21049047                                                                                                        |
|                                                    |                                                                                                                 |