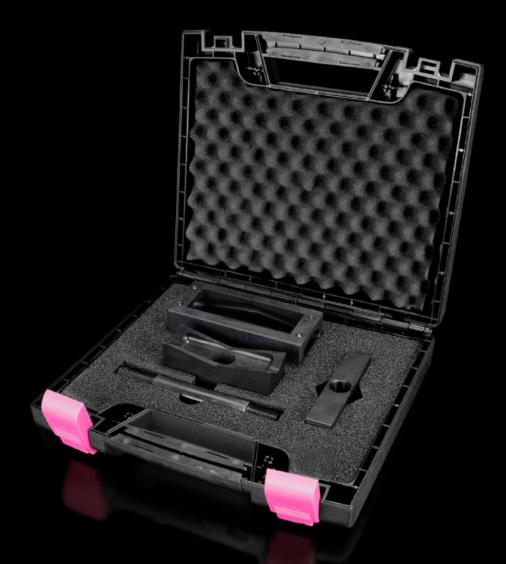

## AS 4055.465 - Hole punch, heavy connectors for sheet steel

For punching rectangular cut-outs for connectors

## Features

| Model No.                                          | AS 4055.465                                                                                          |
|----------------------------------------------------|------------------------------------------------------------------------------------------------------|
| Product description                                | For punching rectangular cut-outs for connectors. The hole punch is operated with a hydraulic punch. |
| Benefits                                           | With side ejector for the waste                                                                      |
|                                                    | No jamming of the die                                                                                |
|                                                    | When the die and stamp are compressed, the mounting holes for                                        |
|                                                    | connectors are marked on the metal sheet between them                                                |
| Supply includes                                    | Female dies                                                                                          |
|                                                    | Male dies                                                                                            |
|                                                    | Tension bolts                                                                                        |
|                                                    | Lock nut                                                                                             |
| Machinable material                                | Sheet steel                                                                                          |
| Maximum machinable material thickness, sheet steel | 2 mm                                                                                                 |
| Ø punch                                            | 36 x 112 mm                                                                                          |
| Packs of                                           | 1 pc(s).                                                                                             |
| Net weight                                         | 3.84                                                                                                 |
| Gross weight                                       | 4.7                                                                                                  |
| Customs tariff number                              | 82073010                                                                                             |
| EAN                                                | 4028177808546                                                                                        |
| ETIM 9                                             | EC000156                                                                                             |
| ETIM 8                                             | EC000156                                                                                             |
| ECLASS 8.0                                         | 21049047                                                                                             |
|                                                    |                                                                                                      |