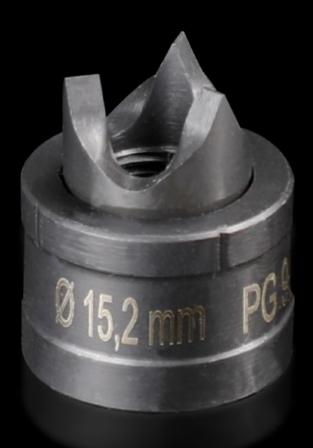

## AS 4055.515 - Splitter hole punch, round for sheet steel, with triple splitting

For punching round cut-outs

## Features

| Model No.                                          | AS 4055.515                                                                                                                                        |
|----------------------------------------------------|----------------------------------------------------------------------------------------------------------------------------------------------------|
| Design                                             | With triple splitting                                                                                                                              |
| Product description                                |                                                                                                                                                    |
| Supply includes                                    | Female dies<br>Male dies                                                                                                                           |
| Machinable material                                | Sheet steel                                                                                                                                        |
| Maximum machinable material thickness, sheet steel | 2 mm                                                                                                                                               |
| Ø punch                                            | 15,2 mm                                                                                                                                            |
| Note                                               | When operating with wrenches, tension screws with ball bearings<br>should be used.<br>Other sizes, see splitter hole punch, round, stainless steel |
| Suitable for hydraulic bolt order<br>number        | 4055.661                                                                                                                                           |
| Tension screw (Ø x L)                              | 9.5 x 50 mm                                                                                                                                        |
| Hydraulic tension screw Ø                          | 9,5 mm<br>19 mm                                                                                                                                    |
| Packs of                                           | 1 pc(s).                                                                                                                                           |
| Net weight                                         | 0.039                                                                                                                                              |
| Gross weight                                       | 0.054                                                                                                                                              |
| Customs tariff number                              | 82073010                                                                                                                                           |
| EAN                                                | 4028177808638                                                                                                                                      |
| ETIM 9                                             | EC000156                                                                                                                                           |
|                                                    |                                                                                                                                                    |