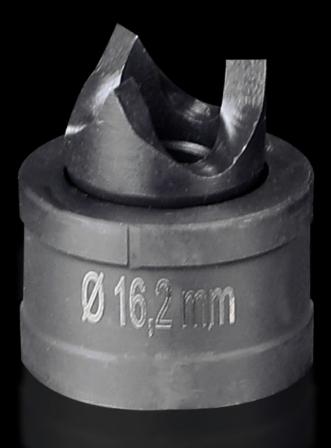

## AS 4055.516 - Splitter hole punch, round for sheet steel, with triple splitting

For punching round cut-outs

## Features

| Model No.                                          | AS 4055.516                                                                                                                                        |  |
|----------------------------------------------------|----------------------------------------------------------------------------------------------------------------------------------------------------|--|
| Design                                             | With triple splitting                                                                                                                              |  |
| Product description                                |                                                                                                                                                    |  |
| Supply includes                                    | Female dies<br>Male dies                                                                                                                           |  |
| Machinable material                                | Sheet steel                                                                                                                                        |  |
| Maximum machinable material thickness, sheet steel | 2 mm                                                                                                                                               |  |
| Øpunch                                             | 16,2 mm                                                                                                                                            |  |
| For threads                                        | M16                                                                                                                                                |  |
| Note                                               | When operating with wrenches, tension screws with ball bearings<br>should be used.<br>Other sizes, see splitter hole punch, round, stainless steel |  |
| Suitable for hydraulic bolt order<br>number        | 4055.661                                                                                                                                           |  |
| Tension screw (Ø x L)                              | 9.5 x 50 mm                                                                                                                                        |  |
| Hydraulic tension screw Ø                          | 9,5 mm<br>19 mm                                                                                                                                    |  |
| Packs of                                           | 1 pc(s).                                                                                                                                           |  |
| Net weight                                         | 0.047                                                                                                                                              |  |
| Gross weight                                       | 0.062                                                                                                                                              |  |
| Customs tariff number                              | 82073010                                                                                                                                           |  |
| EAN                                                | 4028177808645                                                                                                                                      |  |
|                                                    |                                                                                                                                                    |  |