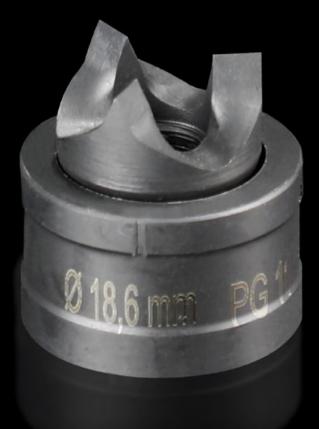

## AS 4055.518 - Splitter hole punch, round for sheet steel, with triple splitting

For punching round cut-outs

## Features

| Model No.                                          | AS 4055.518                                                                                                                                        |
|----------------------------------------------------|----------------------------------------------------------------------------------------------------------------------------------------------------|
| Design                                             | With triple splitting                                                                                                                              |
| Product description                                |                                                                                                                                                    |
| Supply includes                                    | Female dies<br>Male dies                                                                                                                           |
| Machinable material                                | Sheet steel                                                                                                                                        |
| Maximum machinable material thickness, sheet steel | 2 mm                                                                                                                                               |
| Øpunch                                             | 18,6 mm                                                                                                                                            |
| Note                                               | When operating with wrenches, tension screws with ball bearings<br>should be used.<br>Other sizes, see splitter hole punch, round, stainless steel |
| Suitable for hydraulic bolt order<br>number        | 4055.661                                                                                                                                           |
| Tension screw (Ø x L)                              | 9.5 x 50 mm                                                                                                                                        |
| Hydraulic tension screw Ø                          | 9,5 mm<br>19 mm                                                                                                                                    |
| Packs of                                           | 1 pc(s).                                                                                                                                           |
| Net weight                                         | 0.061                                                                                                                                              |
| Gross weight                                       | 0.076                                                                                                                                              |
| Customs tariff number                              | 82073010                                                                                                                                           |
| EAN                                                | 4028177808652                                                                                                                                      |
| ETIM 9                                             | EC000156                                                                                                                                           |
|                                                    |                                                                                                                                                    |