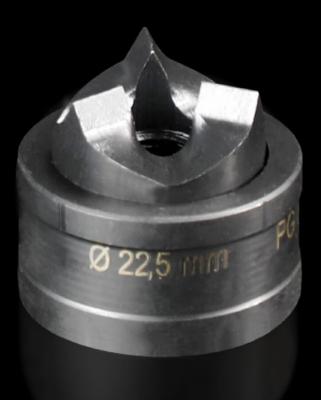

## AS 4055.522 - Splitter hole punch, round for sheet steel, with triple splitting

For punching round cut-outs

## Features

| Model No.                                          | AS 4055.522                                                                                                                                        |
|----------------------------------------------------|----------------------------------------------------------------------------------------------------------------------------------------------------|
| Design                                             | With triple splitting                                                                                                                              |
| Product description                                |                                                                                                                                                    |
| Supply includes                                    | Female dies<br>Male dies                                                                                                                           |
| Machinable material                                | Sheet steel                                                                                                                                        |
| Maximum machinable material thickness, sheet steel | 2 mm                                                                                                                                               |
| Øpunch                                             | 22,5 mm                                                                                                                                            |
| Note                                               | When operating with wrenches, tension screws with ball bearings<br>should be used.<br>Other sizes, see splitter hole punch, round, stainless steel |
| Suitable for hydraulic bolt order<br>number        | 4055.661                                                                                                                                           |
| Tension screw (Ø x L)                              | 9.5 x 50 mm                                                                                                                                        |
| Hydraulic tension screw Ø                          | 9,5 mm<br>19 mm                                                                                                                                    |
| Packs of                                           | 1 pc(s).                                                                                                                                           |
| Net weight                                         | 0.088                                                                                                                                              |
| Gross weight                                       | 0.108                                                                                                                                              |
| Customs tariff number                              | 82073010                                                                                                                                           |
| EAN                                                | 4028177808676                                                                                                                                      |
| ETIM 9                                             | EC000156                                                                                                                                           |
|                                                    |                                                                                                                                                    |