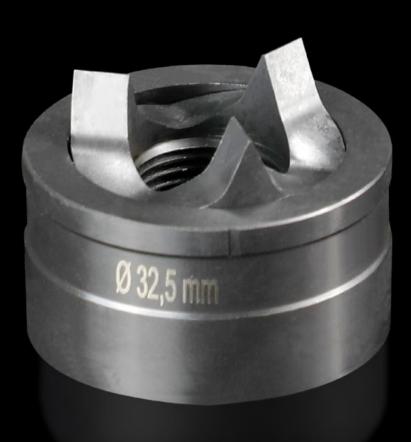

## AS 4055.532 - Splitter hole punch, round for sheet steel, with triple splitting

For punching round cut-outs

## Features

| Model No.                                          | AS 4055.532                                                                                                                                        |
|----------------------------------------------------|----------------------------------------------------------------------------------------------------------------------------------------------------|
| Design                                             | With triple splitting                                                                                                                              |
| Product description                                |                                                                                                                                                    |
| Supply includes                                    | Female dies<br>Male dies                                                                                                                           |
| Machinable material                                | Sheet steel                                                                                                                                        |
| Maximum machinable material thickness, sheet steel | 3 mm                                                                                                                                               |
| Øpunch                                             | 32,5 mm                                                                                                                                            |
| For threads                                        | M32                                                                                                                                                |
| Note                                               | When operating with wrenches, tension screws with ball bearings<br>should be used.<br>Other sizes, see splitter hole punch, round, stainless steel |
| Suitable for hydraulic bolt order<br>number        | 4055.663                                                                                                                                           |
| Tension screw (Ø x L)                              | 19 x 55 mm                                                                                                                                         |
| Hydraulic tension screw Ø                          | 19 mm                                                                                                                                              |
| Packs of                                           | 1 pc(s).                                                                                                                                           |
| Net weight                                         | 0.2                                                                                                                                                |
| Gross weight                                       | 0.22                                                                                                                                               |
| Customs tariff number                              | 82073010                                                                                                                                           |
| EAN                                                | 4028177808713                                                                                                                                      |
|                                                    |                                                                                                                                                    |