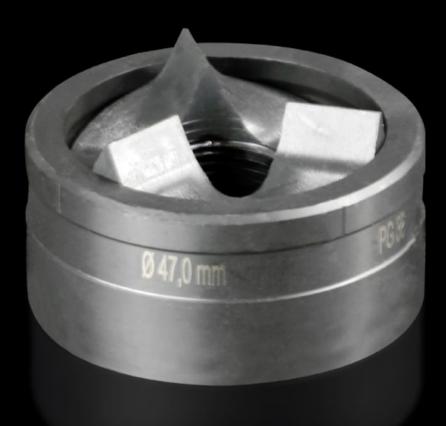

## AS 4055.547 - Splitter hole punch, round for sheet steel, with triple splitting

For punching round cut-outs

## Features

| Model No.                                          | AS 4055.547                                                                                                                                        |
|----------------------------------------------------|----------------------------------------------------------------------------------------------------------------------------------------------------|
| Design                                             | With triple splitting                                                                                                                              |
| Product description                                |                                                                                                                                                    |
| Supply includes                                    | Female dies<br>Male dies                                                                                                                           |
| Machinable material                                | Sheet steel                                                                                                                                        |
| Maximum machinable material thickness, sheet steel | 3 mm                                                                                                                                               |
| Øpunch                                             | 47 mm                                                                                                                                              |
| Note                                               | When operating with wrenches, tension screws with ball bearings<br>should be used.<br>Other sizes, see splitter hole punch, round, stainless steel |
| Suitable for hydraulic bolt order<br>number        | 4055.663                                                                                                                                           |
| Tension screw (Ø x L)                              | 19 x 75 mm                                                                                                                                         |
| Hydraulic tension screw Ø                          | 19 mm                                                                                                                                              |
| Packs of                                           | 1 pc(s).                                                                                                                                           |
| Net weight                                         | 0.467                                                                                                                                              |
| Gross weight                                       | 0.509                                                                                                                                              |
| Customs tariff number                              | 82073010                                                                                                                                           |
| EAN                                                | 4028177808768                                                                                                                                      |
| ETIM 9                                             | EC000156                                                                                                                                           |
|                                                    |                                                                                                                                                    |