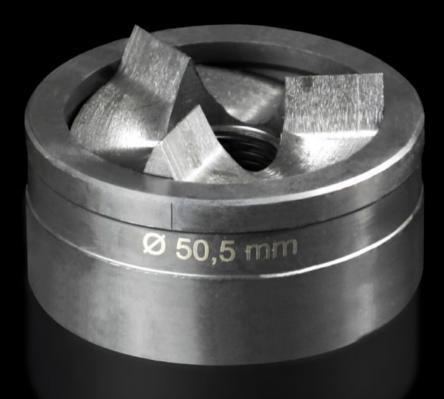

## AS 4055.550 - Splitter hole punch, round for sheet steel, with triple splitting

For punching round cut-outs

## Features

| Model No.                                          | AS 4055.550                                                                                                                                        |  |
|----------------------------------------------------|----------------------------------------------------------------------------------------------------------------------------------------------------|--|
| Design                                             | With triple splitting                                                                                                                              |  |
| Product description                                |                                                                                                                                                    |  |
| Supply includes                                    | Female dies<br>Male dies                                                                                                                           |  |
| Machinable material                                | Sheet steel                                                                                                                                        |  |
| Maximum machinable material thickness, sheet steel | 3 mm                                                                                                                                               |  |
| Øpunch                                             | 50,5 mm                                                                                                                                            |  |
| For threads                                        | M50                                                                                                                                                |  |
| Note                                               | When operating with wrenches, tension screws with ball bearings<br>should be used.<br>Other sizes, see splitter hole punch, round, stainless steel |  |
| Suitable for hydraulic bolt order<br>number        | 4055.663                                                                                                                                           |  |
| Tension screw (Ø x L)                              | 19 x 75 mm                                                                                                                                         |  |
| Hydraulic tension screw Ø                          | 19 mm                                                                                                                                              |  |
| Packs of                                           | 1 pc(s).                                                                                                                                           |  |
| Net weight                                         | 0.608                                                                                                                                              |  |
| Gross weight                                       | 0.682                                                                                                                                              |  |
| Customs tariff number                              | 82034000                                                                                                                                           |  |
| EAN                                                | 4028177808782                                                                                                                                      |  |
|                                                    |                                                                                                                                                    |  |