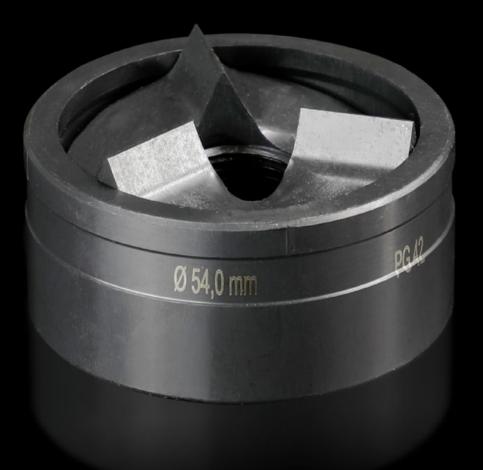

## AS 4055.554 - Splitter hole punch, round for sheet steel, with triple splitting

For punching round cut-outs

## Features

| Model No.                                          | AS 4055.554                                                                                                                                        |
|----------------------------------------------------|----------------------------------------------------------------------------------------------------------------------------------------------------|
| Design                                             | With triple splitting                                                                                                                              |
| Product description                                |                                                                                                                                                    |
| Supply includes                                    | Female dies<br>Male dies                                                                                                                           |
| Machinable material                                | Sheet steel                                                                                                                                        |
| Maximum machinable material thickness, sheet steel | 3 mm                                                                                                                                               |
| Ø punch                                            | 54 mm                                                                                                                                              |
| Note                                               | When operating with wrenches, tension screws with ball bearings<br>should be used.<br>Other sizes, see splitter hole punch, round, stainless steel |
| Suitable for hydraulic bolt order<br>number        | 4055.663                                                                                                                                           |
| Tension screw (Ø x L)                              | 19 x 75 mm                                                                                                                                         |
| Hydraulic tension screw Ø                          | 19 mm                                                                                                                                              |
| Packs of                                           | 1 pc(s).                                                                                                                                           |
| Net weight                                         | 0.628                                                                                                                                              |
| Gross weight                                       | 0.701                                                                                                                                              |
| Customs tariff number                              | 82073010                                                                                                                                           |
| EAN                                                | 4028177808799                                                                                                                                      |
| ETIM 9                                             | EC000156                                                                                                                                           |
|                                                    |                                                                                                                                                    |