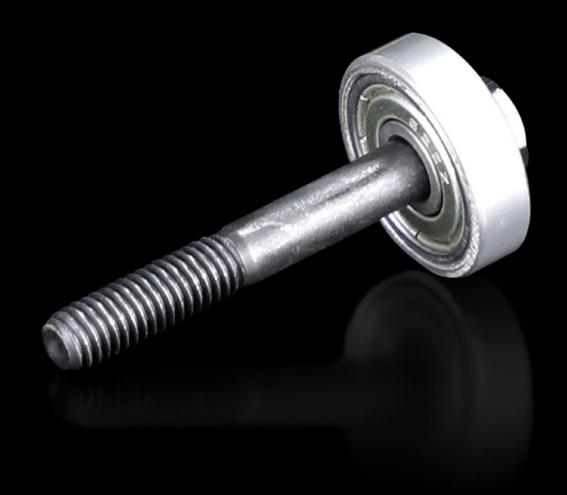

## AS 4055.630 - Tension screw with ball bearing

Accessories for hole punches. Required as a connecting part between the die and the stamp.

## **Features**

| Model No.             | AS 4055.630                                                                            |
|-----------------------|----------------------------------------------------------------------------------------|
| Product description   | Accessories for hole punches. Required as a connecting part between the die and stamp. |
| Note                  | For operation with wrench                                                              |
| Tension screw (Ø x L) | 6 x 40 mm                                                                              |
| Packs of              | 1 pc(s).                                                                               |
| Net weight            | 0.021                                                                                  |
| Gross weight          | 0.035                                                                                  |
| Customs tariff number | 73181900                                                                               |
| EAN                   | 4028177808904                                                                          |
| ETIM 9                | EC002690                                                                               |
| ETIM 8                | EC002690                                                                               |
| ECLASS 8.0            | 21049241                                                                               |