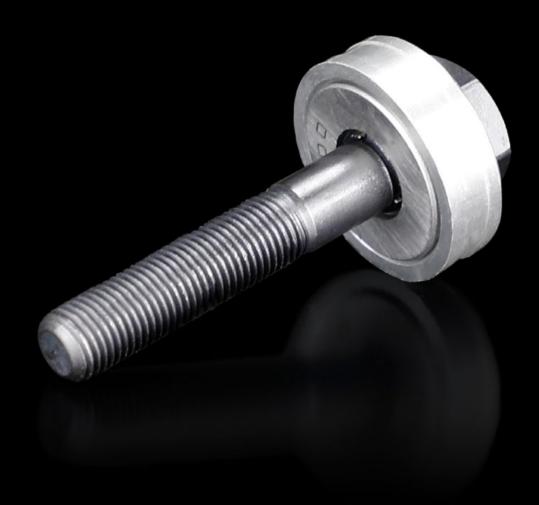

## AS 4055.631 - Tension screw with ball bearing

Accessories for hole punches. Required as a connecting part between the die and the stamp.

## **Features**

| Model No.             | AS 4055.631                                                                            |
|-----------------------|----------------------------------------------------------------------------------------|
| Product description   | Accessories for hole punches. Required as a connecting part between the die and stamp. |
| Note                  | For operation with wrench                                                              |
| Tension screw (Ø x L) | 9.5 x 50 mm                                                                            |
| Packs of              | 1 pc(s).                                                                               |
| Net weight            | 0.067                                                                                  |
| Gross weight          | 0.086                                                                                  |
| Customs tariff number | 73181900                                                                               |
| EAN                   | 4028177808911                                                                          |
| ETIM 9                | EC002690                                                                               |
| ETIM 8                | EC002690                                                                               |
| ECLASS 8.0            | 21049241                                                                               |